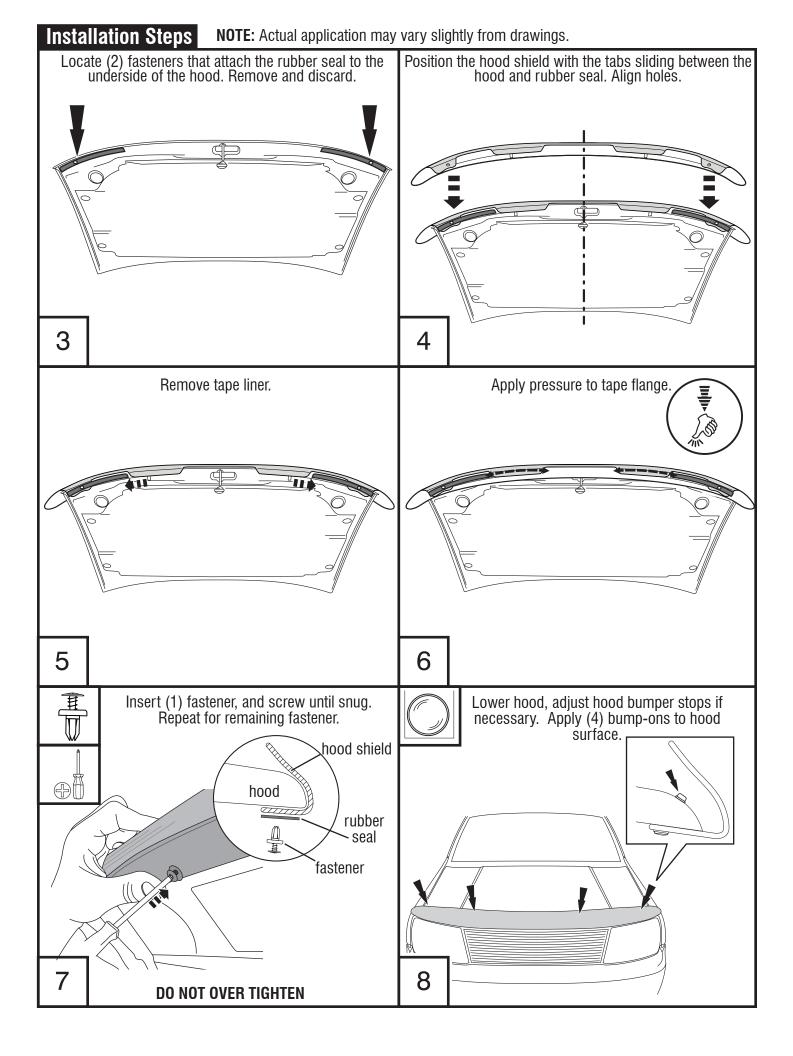

## Installation Instructions

| Bugflector <sup>®</sup> - Bugflector II <sup>®</sup> - Carflector <sup>®</sup> - Chrome Hood Shield <sup>™</sup>                                                                                                                                                                                                      |                                   |                       |          |              |                      |
|-----------------------------------------------------------------------------------------------------------------------------------------------------------------------------------------------------------------------------------------------------------------------------------------------------------------------|-----------------------------------|-----------------------|----------|--------------|----------------------|
|                                                                                                                                                                                                                                                                                                                       |                                   |                       |          |              |                      |
| <ul> <li>Important Safety Information</li> <li>CAUTION - Before driving, ensure that the hood shield is properly anchored to vehicle.</li> <li>Do not use automatic "brush-style" car washes.</li> <li>Do not use cleaning solvents of any kind.</li> <li>Periodically check all components for tightness.</li> </ul> |                                   |                       |          |              |                      |
| Contents NOTE: Actual product may vary from illustration.                                                                                                                                                                                                                                                             |                                   |                       |          |              |                      |
|                                                                                                                                                                                                                                                                                                                       | Hood Shield                       | Alcohol Pac           | l x2     | Fastener x2  | Bump On x4           |
| Tools                                                                                                                                                                                                                                                                                                                 | Required<br>Car Wash Supplies     | Clea                  | in Towel |              | Phillips screwdriver |
| Preparation Before Painting / Installation                                                                                                                                                                                                                                                                            |                                   |                       |          |              |                      |
| <ul> <li>A trial fit is recommended to ensure proper positioning and fit.</li> <li>Check fit of parts before painting as we will not accept the return of modified or painted parts.</li> <li>Wash your vehicle's hood to remove any debris and/or dirt.</li> <li>Dry the hood with a clean towel.</li> </ul>         |                                   |                       |          |              |                      |
| Installation Steps NOTE: Actual application may vary slightly from illustrations.                                                                                                                                                                                                                                     |                                   |                       |          |              |                      |
| Alcohol<br>Pad                                                                                                                                                                                                                                                                                                        | Clean hood shield mounting locati | On.<br>Alcohol<br>Pad |          | Peel back ta | ape liner.           |
| 1                                                                                                                                                                                                                                                                                                                     | Hood Bumper Stops                 |                       | 2        | 2"<br>5cm    |                      |