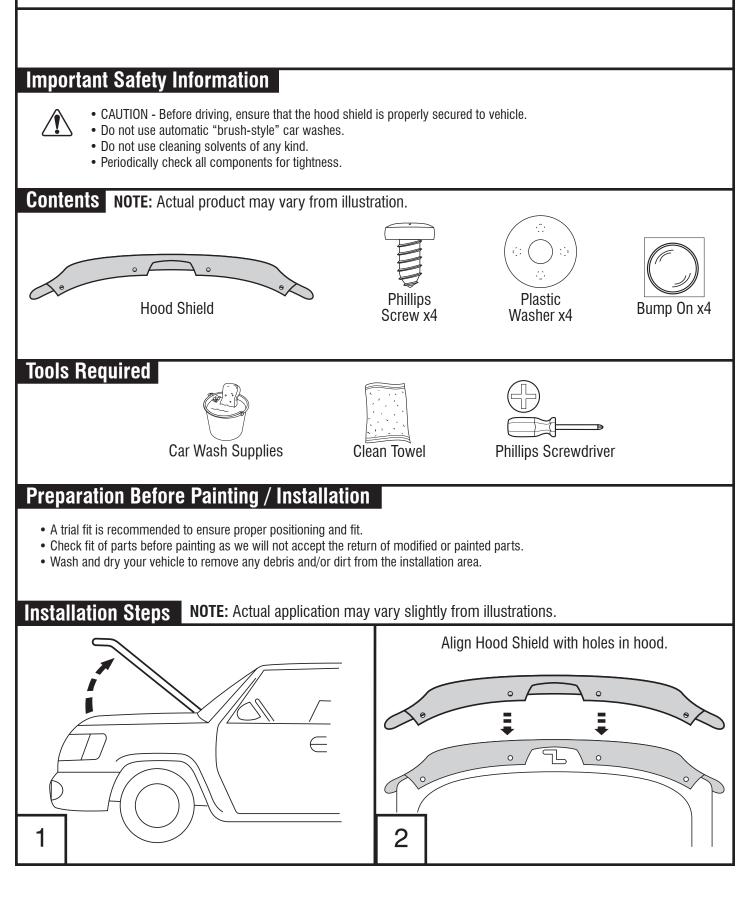

## Installation Instructions

Bugflector<sup>®</sup> - Bugflector II<sup>®</sup> - Carflector<sup>®</sup> - Chrome Hood Shield

| <b>Installation Steps NOTE:</b> Actual application may vary slightly from drawings. |   |
|-------------------------------------------------------------------------------------|---|
|                                                                                     |   |
| Hood Shield Washer                                                                  |   |
| 3 Do not overtighten                                                                | 4 |
|                                                                                     |   |
| Care and Cleaning                                                                   |   |
| Wash only with mild soap & dry with a clean cloth.                                  |   |
| Congratulations!                                                                    |   |