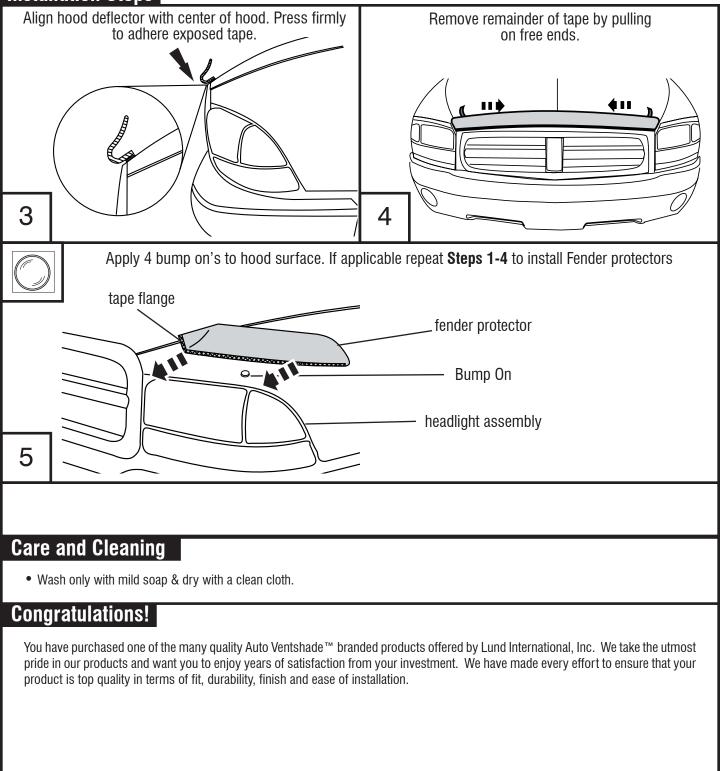

## Installation Instructions

| Bugflector <sup>®</sup> - Bugflector II <sup>®</sup> - Carflector <sup>®</sup>                                                                                                                                                                                                                                                                                                    |                                                            |
|-----------------------------------------------------------------------------------------------------------------------------------------------------------------------------------------------------------------------------------------------------------------------------------------------------------------------------------------------------------------------------------|------------------------------------------------------------|
|                                                                                                                                                                                                                                                                                                                                                                                   |                                                            |
| <ul> <li>Important Safety Information</li> <li>CAUTION - Before driving, ensure that the hood shield is properly secured to vehicle.</li> <li>Do not use automatic "brush-style" car washes.</li> <li>Do not use cleaning solvents of any kind.</li> <li>Periodically check all components for tightness.</li> </ul>                                                              |                                                            |
| Contents - 1 Piece Set         NOTE: Actual product may vary from illustration.                                                                                                                                                                                                                                                                                                   |                                                            |
|                                                                                                                                                                                                                                                                                                                                                                                   | Alcohol<br>Pad                                             |
| Hood shield                                                                                                                                                                                                                                                                                                                                                                       | Bump On x4 Alcohol Pad x2                                  |
| Contents - 3 Piece Set                                                                                                                                                                                                                                                                                                                                                            |                                                            |
|                                                                                                                                                                                                                                                                                                                                                                                   | Alcohol<br>Pad                                             |
| Hood shield                                                                                                                                                                                                                                                                                                                                                                       | Fender Protector x2Bump On x4Alcohol Pad x2                |
| Tools Required                                                                                                                                                                                                                                                                                                                                                                    | Clean Towel                                                |
| Preparation Before Painting / Installation                                                                                                                                                                                                                                                                                                                                        |                                                            |
| <ul> <li>A trial fit is recommended to ensure proper positioning and fit.</li> <li>Check fit of parts before painting as we will not accept the return of modified or painted parts.</li> <li>Wash and dry your vehicle to remove any debris and/or dirt from the installation area.</li> </ul> Installation Steps NOTE: Actual application may vary slightly from illustrations. |                                                            |
| Clean painted surface of bood with alcohol pad                                                                                                                                                                                                                                                                                                                                    | Peel back 2" of tape liner from each end of bottom flange. |
| Alcohol<br>Pad                                                                                                                                                                                                                                                                                                                                                                    |                                                            |
| grill                                                                                                                                                                                                                                                                                                                                                                             | <b>* * * * * * * * * * * * * * * * * * * </b>              |
| 1                                                                                                                                                                                                                                                                                                                                                                                 | 2                                                          |

## **Installation Steps NOTE:** Actual application may vary slightly from illustrations.