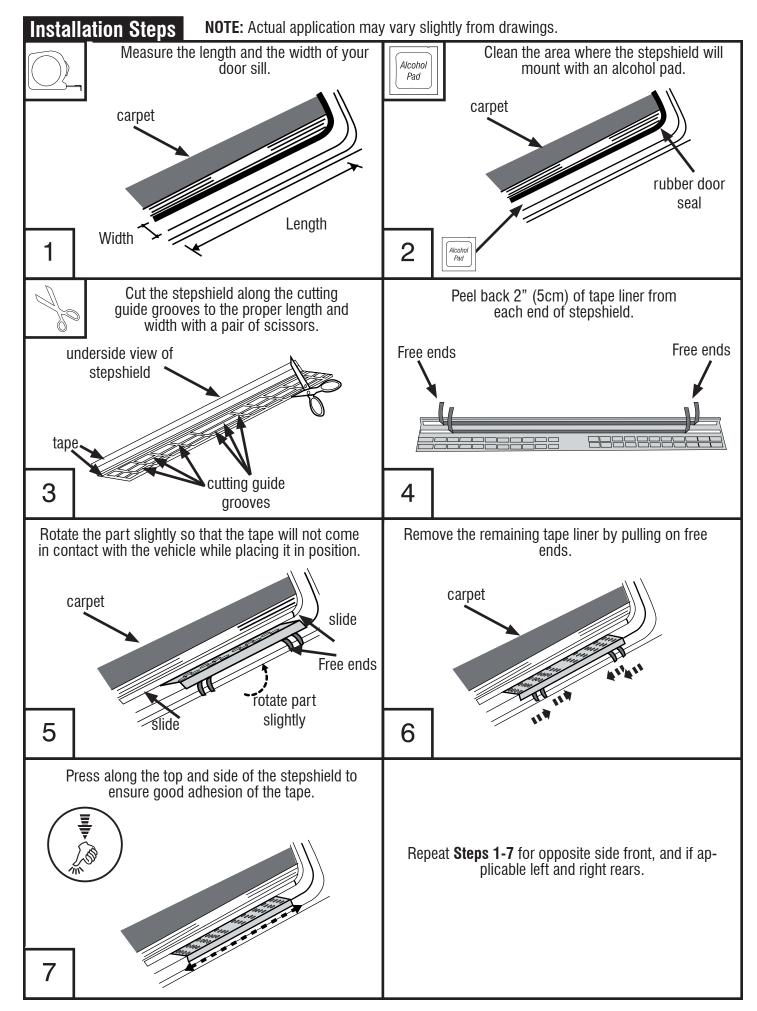

# Stepshield<sub>®</sub> Universal Door Sill Protector

For proper installation and best possible fit, please read all instructions BEFORE you begin.

## Tools Required

Car Wash Supplies

Clean Towel

Measuring Tape

Scissors