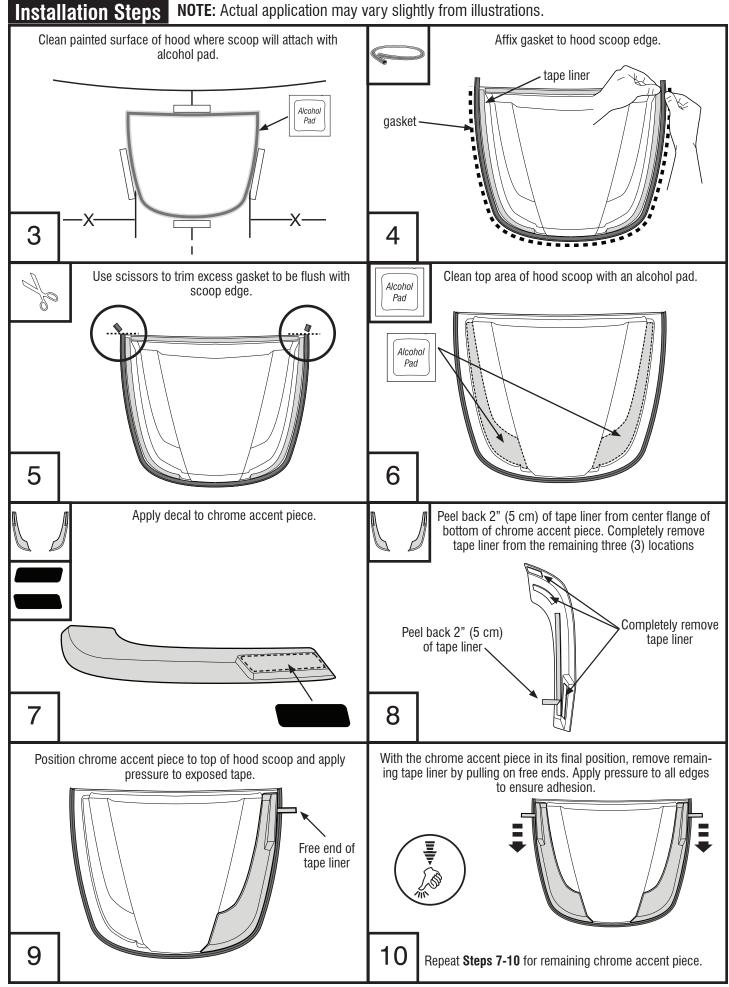

# **Installation Steps NOTE:** Actual application may vary slightly from illustrations.

Page 2 of 3

#### **Installation Steps NOTE:** Actual application may vary slightly from illustrations.

Peel back 2" (5 cm) of tape liner from each flange on the bottom of the hood scoop.

Position In its fin ends

Position scoop on hood and apply pressure to exposed tape. In its final position, remove remaining tape by pulling on free ends. Apply pressure to all edges to ensure adhesion.