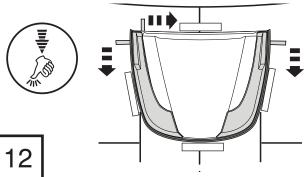

#### **Installation Steps NOTE:** Actual application may vary slightly from illustrations.

Peel back 2" (5 cm) of tape liner from each flange on the bottom of the hood scoop.

Position In its fin ends

Position scoop on hood and apply pressure to exposed tape. In its final position, remove remaining tape by pulling on free ends. Apply pressure to all edges to ensure adhesion.