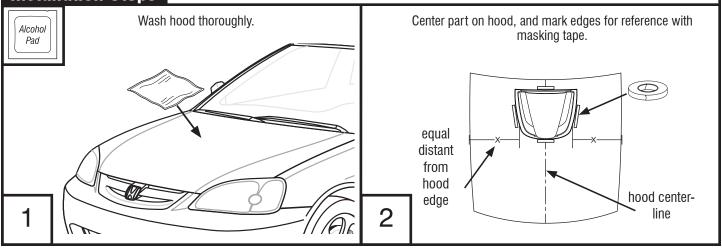

## **Preparation Before Painting / Installation**

- A trial fit is recommended to ensure proper positioning and fit.
- Check fit of parts before painting as we will not accept the return of modified or painted parts.
- Wash your vehicle's hood to remove any debris and/or dirt.
- Dry the hood with a clean towel.