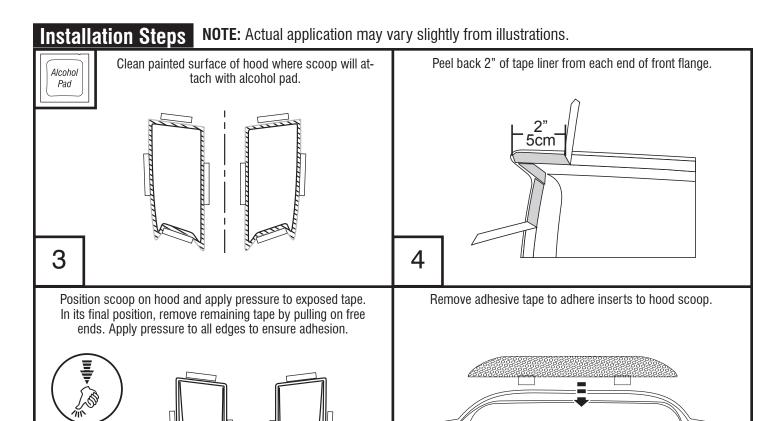

### **Installation Steps NOTE:** Actual application may vary slightly from illustrations.

Center part on hood, and mark edges for reference with masking tape.

1

5