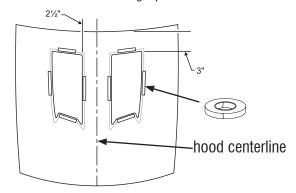

### **Installation Steps NOTE:** Actual application may vary slightly from illustrations.

Center part on hood, and mark edges for reference with masking tape.

1

5