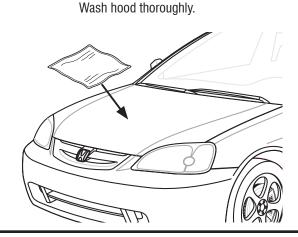

### **Preparation Before Painting / Installation**

- · A trial fit is recommended to ensure proper positioning and fit.
- Check fit of parts before painting as we will not accept the return of modified or painted parts.
- Wash your vehicle's hood to remove any debris and/or dirt.
- · Dry the hood with a clean towel.