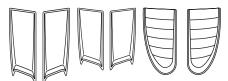

#### **Contents**

Hood Scoop x1 (various styles shown)

Screen Insert x1 or x2 (depending on application)

Alcohol Pad x2

### **Installation Steps NOTE:** Actual application may vary slightly from illustrations.

Center part on hood, and mark edges for reference with masking tape.

1

5