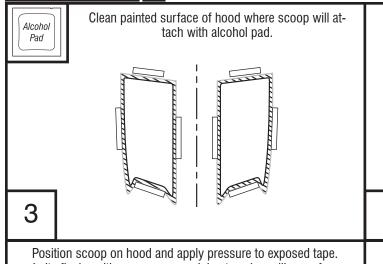

# Installation Steps NOTE: Actual application may vary slightly from illustrations. Clean painted surface of hood where scoop will at Peel back 2" of tape liner from each end of front flange.

Position scoop on hood and apply pressure to exposed tape. In its final position, remove remaining tape by pulling on free ends. Apply pressure to all edges to ensure adhesion.