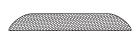

#### **Contents**

Hood Scoop x1 (various styles shown)

Screen Insert x1 or x2 (depending on application)

Alcohol Pad x2

Remove adhesive tape to adhere inserts to hood scoop.