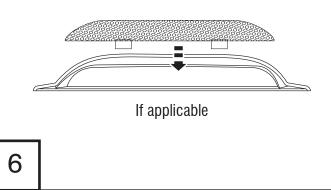

.
- Check fit of parts before painting as we will not accept the return of modified or painted parts.
- Wash your vehicle's hood to remove any debris and/or dirt.
- · Dry the hood with a clean towel.

#### **Installation Steps NOTE:** Actual application may vary slightly from illustrations.



Center part on hood, and mark edges for reference with masking tape.



1

# Installation Steps NOTE: Actual application may vary slightly from illustrations. Clean painted surface of hood where scoop will at Peel back 2" of tape liner from each end of front flange.



Position scoop on hood and apply pressure to exposed tape. In its final position, remove remaining tape by pulling on free ends. Apply pressure to all edges to ensure adhesion.



Remove adhesive tape to adhere inserts to hood scoop.



# **Care and Cleaning**

· Wash only with mild soap & dry with a clean cloth.

# **Congratulations!**

You have purchased one of the many quality Auto Ventshade™ branded products offered by Lund International, Inc. We take the utmost pride in our products and want you to enjoy years of satisfaction from your investment. We have made every effort to ensure that your product is top quality in terms of fit, durability, finish and ease of installation.