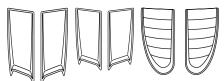

#### **Contents**

Hood Scoop x1 (various styles shown)

Screen Insert x1 or x2 (depending on application)

Alcohol Pad x2