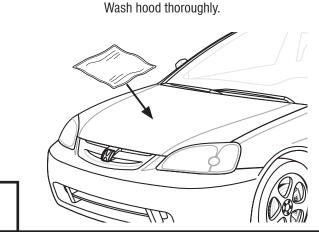

### **Preparation Before Painting / Installation**

- · A trial fit is recommended to ensure proper positioning and fit.
- Check fit of parts before painting as we will not accept the return of modified or painted parts.
- Wash your vehicle's hood to remove any debris and/or dirt.
- · Dry the hood with a clean towel.