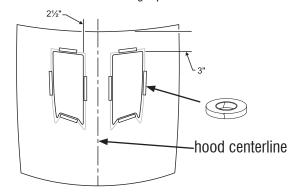

#### **Installation Steps NOTE:** Actual application may vary slightly from illustrations.

Center part on hood, and mark edges for reference with masking tape.

1