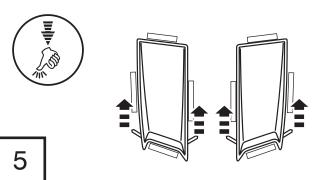

# Installation Steps NOTE: Actual application may vary slightly from illustrations. Clean painted surface of hood where scoop will at Peel back 2" of tape liner from each end of front flange.

Position scoop on hood and apply pressure to exposed tape. In its final position, remove remaining tape by pulling on free ends. Apply pressure to all edges to ensure adhesion.