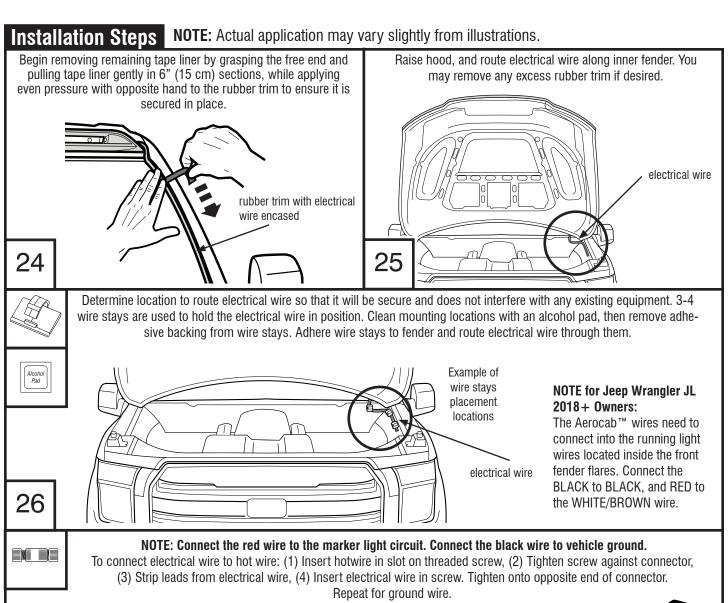

r 24 hours after installation.





Do not wash vehicle for 72 hours after installation.













Center the Aerocab on the roof. Part should be positioned about 1/16" (1.5mm) from roof edge on all sides.



12

Apply **LIGHT PRESSURE** to the exposed tape at **CENTER LOCATIONS ONLY** to tack Aerocab in place.



13

Begin removing remaining tape liner, beginning with the drivers side CENTER TOP sections. Grasping the free end, pull tape gently in 6" (15 cm) sections, while applying even pressure with hand to Aerocab. Repeat process for passenger side.





CAUTION: You must apply even pressure from center section out to each end of part, in order for proper adhesion to roof.

14

**NOTE:** Do not apply pressure closer than 6" (15 cm) to tape liner as it could accidentally break.









#### **Care and Cleaning**

27

• Wash only with mild soap & dry with a clean cloth.



The material that your product is made from can be recycled. Please also consider recycling the packaging that your product came in.



## Congratulations!

You have purchased one of the many quality Auto Ventshade ™ branded products offered by Lund International. We take the utmost pride in our products and want you to enjoy years of satisfaction from your investment. We have made every effort to ensure that your product is top quality in terms of fit, durability, finish and ease of installation.



Discover other custom and factory signal lights on our website.