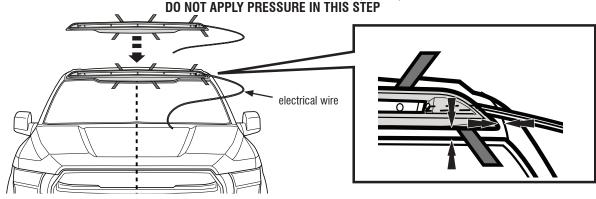

Center the Aerocab on the roof. Part should be positioned about 1/16" (1.5mm) from roof edge on all sides.

12

Apply **LIGHT PRESSURE** to the exposed tape at **CENTER LOCATIONS ONLY** to tack Aerocab in place.