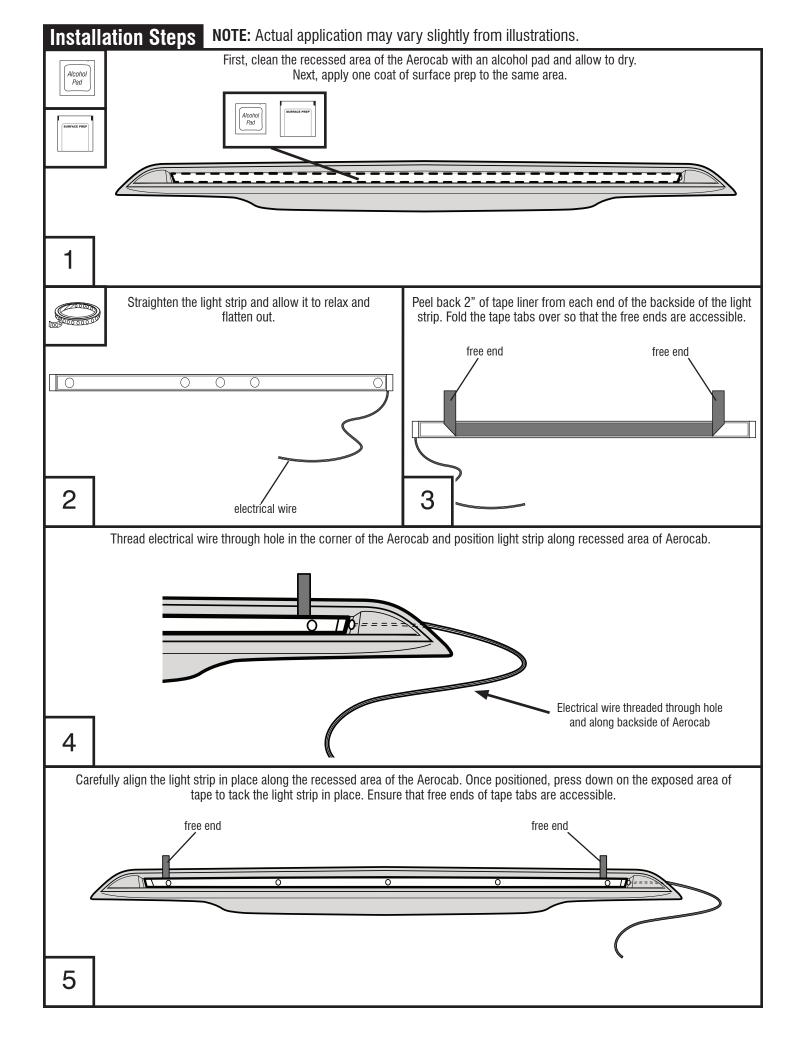

**Contents NOTE:** Actual product may vary from illustration.

Alcohol Pad x6

Surface

Wire Stay х6

Prep x2

Light Strip х1

Aerocab

Rubber Trim х1

Wire Connector x2

Tools Required

Car Wash Supplies

Clean Towel

Masking Tape

Wire Stripping Tool

Center the Aerocab on the roof. Part should be positioned about 1/16" (1.5mm) from roof edge on all sides.

12

Apply **LIGHT PRESSURE** to the exposed tape at **CENTER LOCATIONS ONLY** to tack Aerocab in place.

13

Begin removing remaining tape liner, beginning with the drivers side CENTER TOP sections. Grasping the free end, pull tape gently in 6" (15 cm) sections, while applying even pressure with hand to Aerocab. Repeat process for passenger side.

CAUTION: You must apply even pressure from center section out to each end of part, in order for proper adhesion to roof.

14

**NOTE:** Do not apply pressure closer than 6" (15 cm) to tape liner as it could accidentally break.