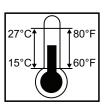

NOTE: Ensure vehicle surface and part are between 60°F and 80°F (15°C and 27°C) prior to installation.

Do not drive vehicle for 24 hours after installation.

Do not wash vehicle for 72 hours after installation.