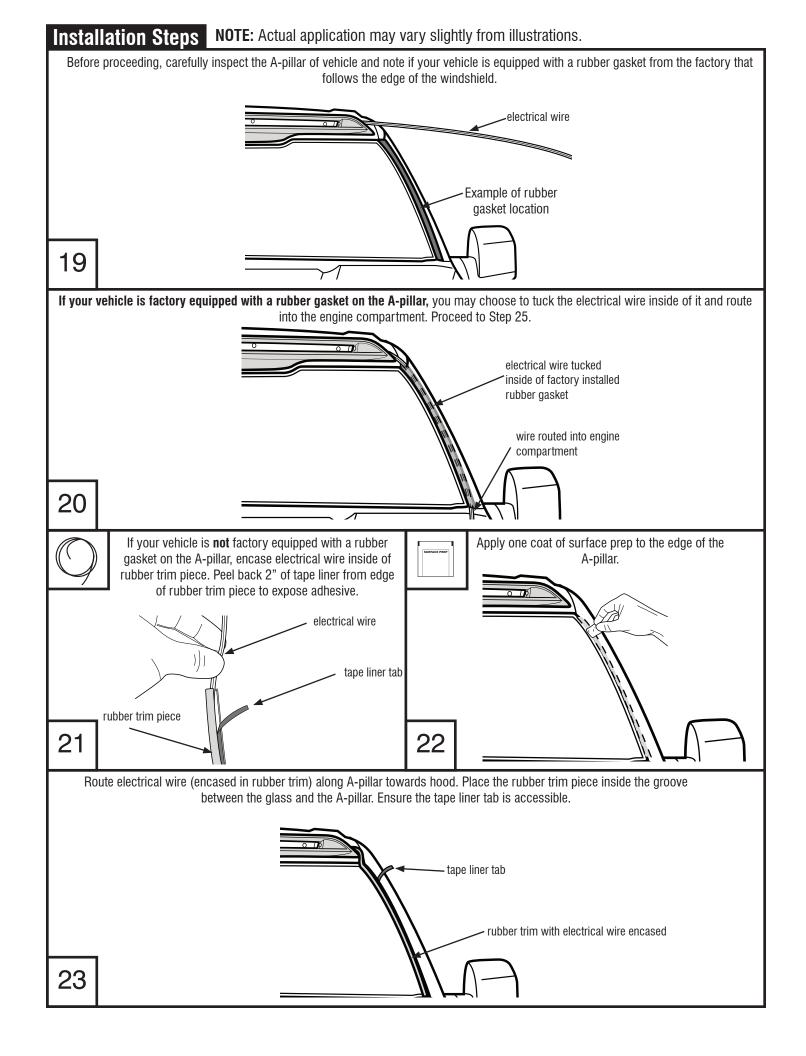

for 24 hours after installation.





Do not wash vehicle for 72 hours after installation.













Center the Aerocab on the roof. Part should be positioned about 1/16" (1.5mm) from roof edge on all sides.



12

Apply **LIGHT PRESSURE** to the exposed tape at **CENTER LOCATIONS ONLY** to tack Aerocab in place.



13

Begin removing remaining tape liner, beginning with the drivers side CENTER TOP sections. Grasping the free end, pull tape gently in 6" (15 cm) sections, while applying even pressure with hand to Aerocab. Repeat process for passenger side.





CAUTION: You must apply even pressure from center section out to each end of part, in order for proper adhesion to roof.

14

**NOTE:** Do not apply pressure closer than 6" (15 cm) to tape liner as it could accidentally break.









#### **Care and Cleaning**

27

• Wash only with mild soap & dry with a clean cloth.



The material that your product is made from can be recycled. Please also consider recycling the packaging that your product came in.



## Congratulations!

You have purchased one of the many quality Auto Ventshade ™ branded products offered by Lund International. We take the utmost pride in our products and want you to enjoy years of satisfaction from your investment. We have made every effort to ensure that your product is top quality in terms of fit, durability, finish and ease of installation.



Discover other custom and factory signal lights on our website.