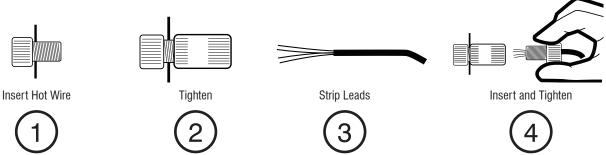

Wire Connector x2

Tools Required

Car Wash Supplies

Clean Towel

Masking Tape

Wire Stripping Tool