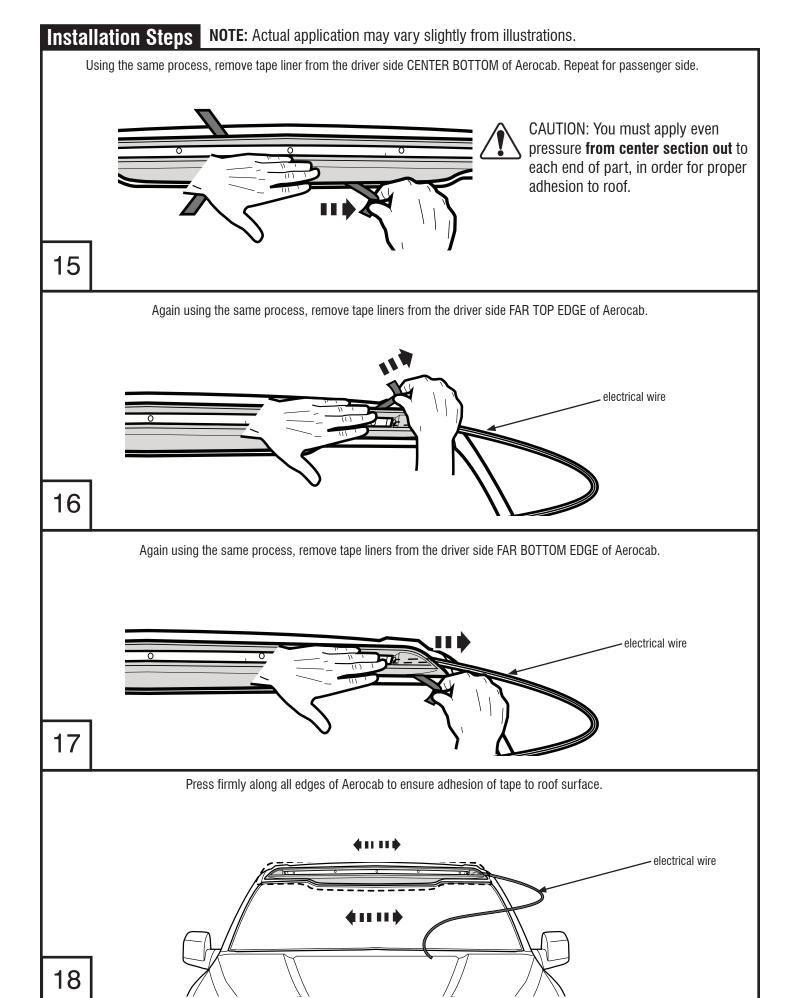

13

Begin removing remaining tape liner, beginning with the drivers side CENTER TOP sections. Grasping the free end, pull tape gently in 6" (15 cm) sections, while applying even pressure with hand to Aerocab. Repeat process for passenger side.

CAUTION: You must apply even pressure from center section out to each end of part, in order for proper adhesion to roof.

14

**NOTE:** Do not apply pressure closer than 6" (15 cm) to tape liner as it could accidentally break.