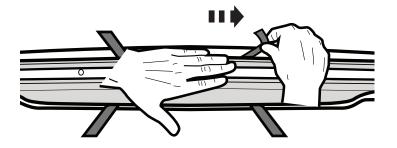

13

Begin removing remaining tape liner, beginning with the drivers side CENTER TOP sections. Grasping the free end, pull tape gently in 6" (15 cm) sections, while applying even pressure with hand to Aerocab. Repeat process for passenger side.

CAUTION: You must apply even pressure from center section out to each end of part, in order for proper adhesion to roof.

14

**NOTE:** Do not apply pressure closer than 6" (15 cm) to tape liner as it could accidentally break.