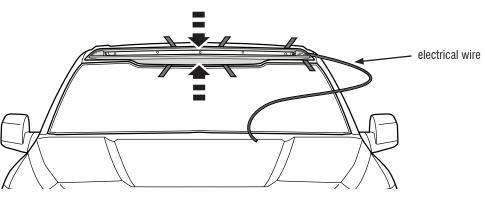

Center the Aerocab on the roof. Part should be positioned about 1/16" (1.5mm) from roof edge on all sides.

12

Apply **LIGHT PRESSURE** to the exposed tape at **CENTER LOCATIONS ONLY** to tack Aerocab in place.