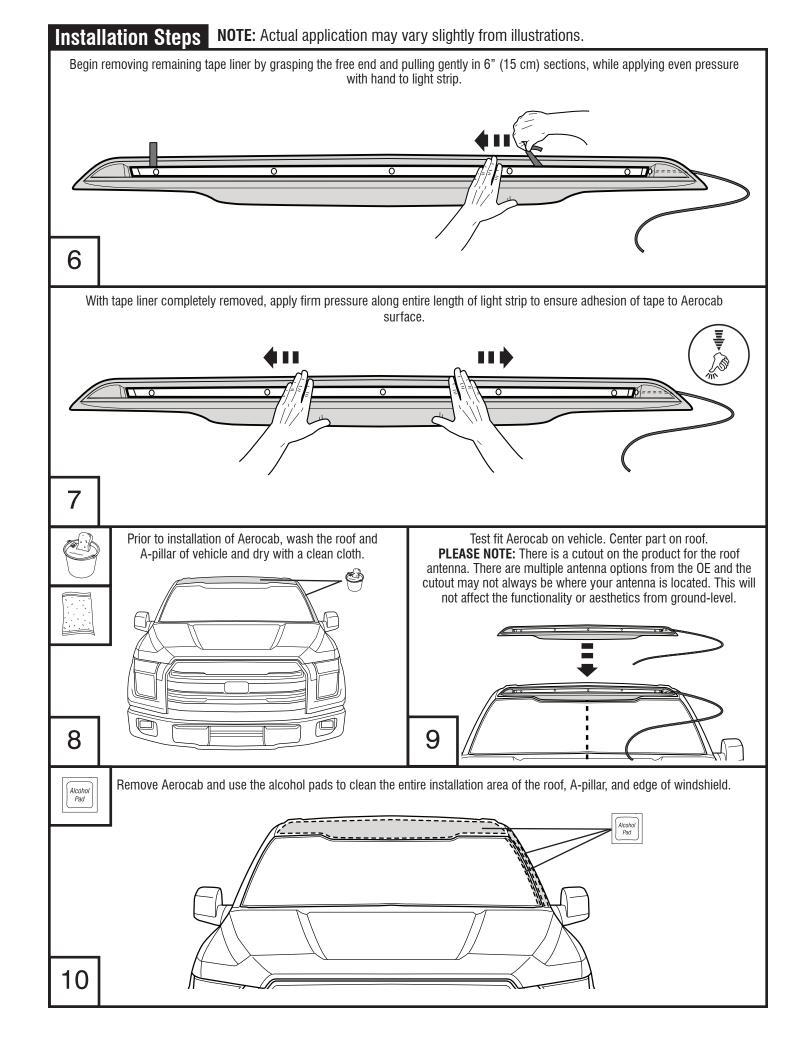

13

Begin removing remaining tape liner, beginning with the drivers side CENTER TOP sections. Grasping the free end, pull tape gently in 6" (15 cm) sections, while applying even pressure with hand to Aerocab. Repeat process for passenger side.

CAUTION: You must apply even pressure from center section out to each end of part, in order for proper adhesion to roof.

14

**NOTE:** Do not apply pressure closer than 6" (15 cm) to tape liner as it could accidentally break.