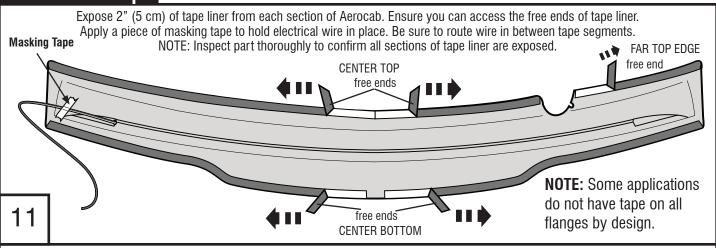

13

Begin removing remaining tape liner, beginning with the drivers side CENTER TOP sections. Grasping the free end, pull tape gently in 6" (15 cm) sections, while applying even pressure with hand to Aerocab. Repeat process for passenger side.

CAUTION: You must apply even pressure from center section out to each end of part, in order for proper adhesion to roof.

14

**NOTE:** Do not apply pressure closer than 6" (15 cm) to tape liner as it could accidentally break.