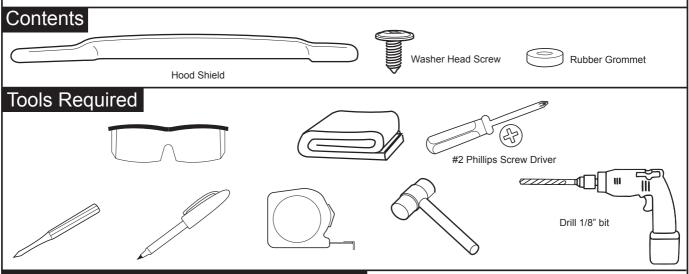

#### Important Safety Information

- •To avoid risk of personal injury or property damage:
- •Wear safety glasses while installing the Hood Shield.
- •Do not use automatic "brush-style" car washes.
- •Do not pull on shield to close hood.
- Routinely check security of fasteners.
- Check clearances on vehicle.
- Use caution when working with the drill or the punch.