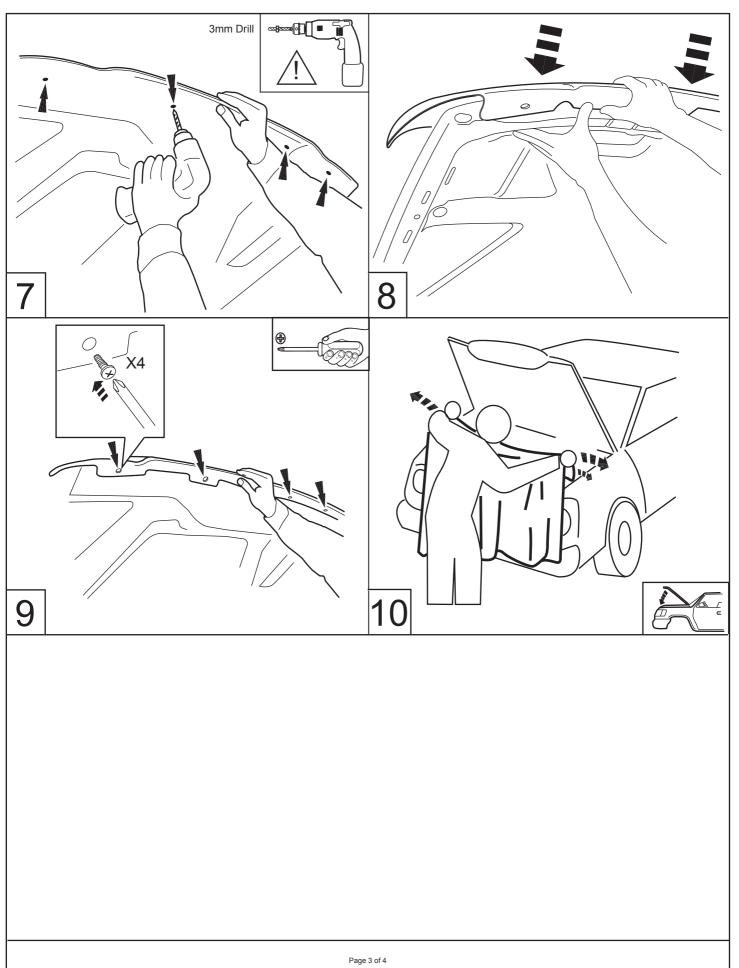

#### Important Safety Information

- •To avoid risk of personal injury or property damage:
- •Wear safety glasses while installing the Hood Shield.
- •Do not use automatic "brush-style" car washes.
- •Do not pull on shield to close hood.
- Routinely check security of fasteners.
- Check clearances on vehicle.
- Use caution when working with the drill or the punch.