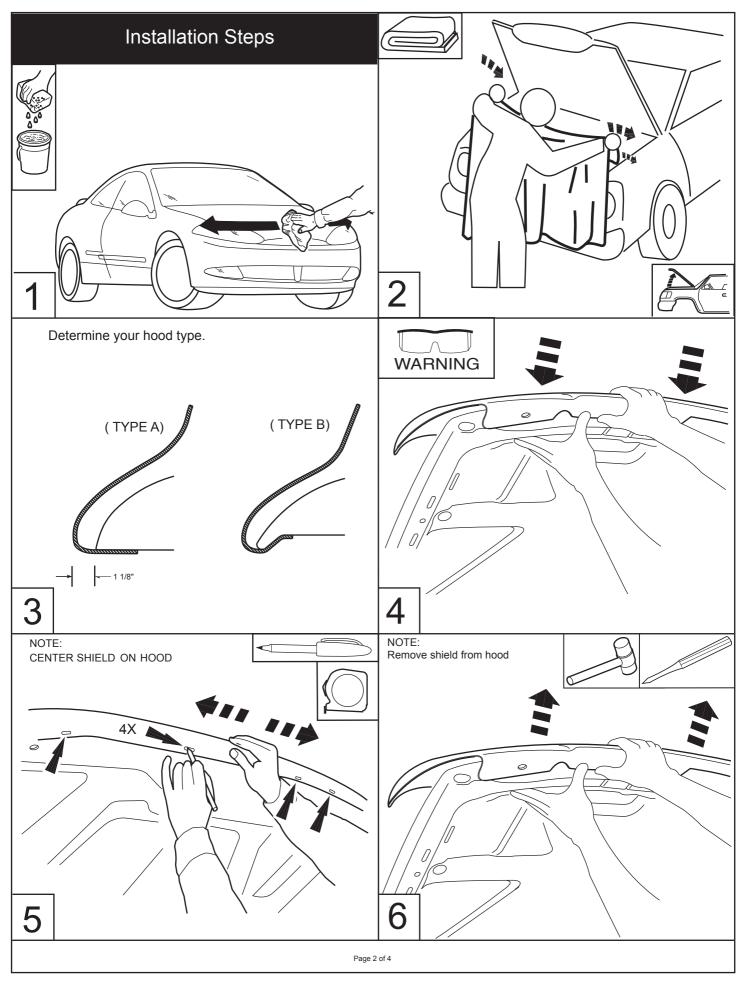

#### Important Safety Information

- •To avoid risk of personal injury or property damage:
- •Wear safety glasses while installing the Hood Shield.
- •Do not use automatic "brush-style" car washes.
- •Do not pull on shield to close hood.
- Routinely check security of fasteners.
- Check clearances on vehicle.
- Use caution when working with the drill or the punch.