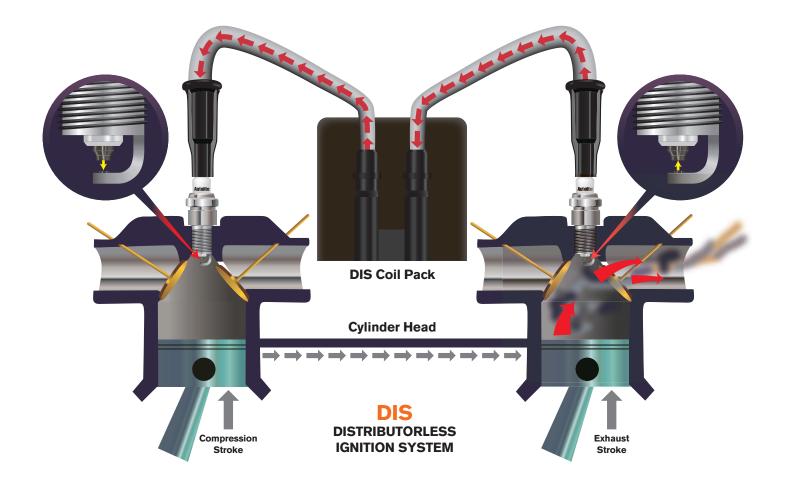

## FOR OE/DIS ENGINES THAT FIRE THE SPARK IN BOTH DIRECTIONS

**DISTRIBUTORLESS IGNITION SYSTEMS (DIS)** fire in both directions. The protection of platinum on both electrodes provided by Autolite<sup>®</sup> Double Platinum Spark Plugs means superior performance with virtually no gap erosion over a longer life.