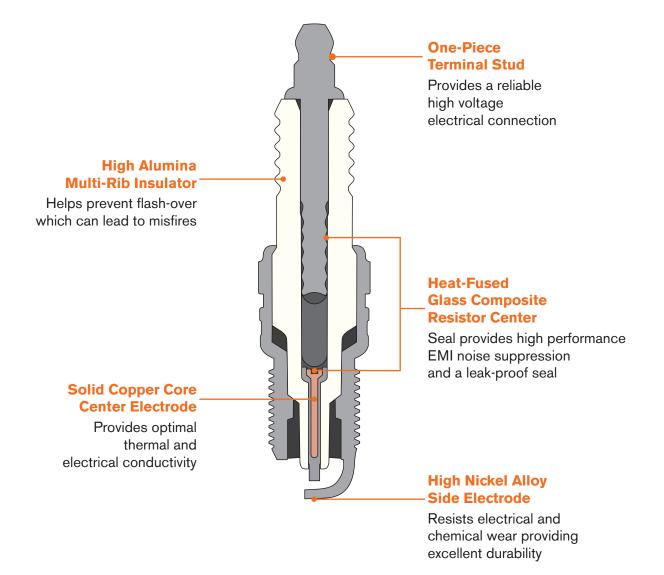

## **Copper Benefits:**

Autolite<sup>®</sup> Copper Spark Plugs are guaranteed to deliver quick starts, good fuel economy and smooth acceleration.

- Copper core center electrode for higher thermal conductivity
- Specially engineered high nickel alloy center and ground electrode for extended life
- High alumina ceramic for high dielectric strength
- Leak proof, heat fused internal seal for durability
- Multi-rib insulator prevents flash-over