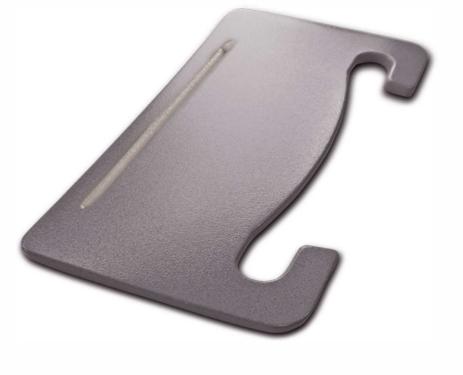

## Wheelmate AUE 13000 - UPC - 744870000127

The AutoExec WheelMate attaches easily to your steering wheel by turning the steering wheel upside down and placing on the lower half of the wheel. Convert your steering wheel into an ergonomic work surface that's great for writing, or to use while eating in the car. The lightweight construction makes it easy to carry with you or store in the back seat while not in use. Great for tablet PCs or small lightweight laptops. The Wheelmate comes with a tablet cutout on one of the sides, making it ideal for a more comfortable work solution.

**Dimensions:** 15" W x 8.5" L x 1" D

Weight: 2 lbs.

Colors: Grey/Black/White