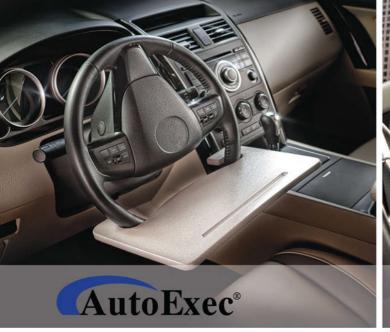

## Wheelmate AUE 13000 - UPC - 744870000127

The AutoExec WheelMate attaches easily to your steering wheel by turning the steering wheel upside down and placing on the lower half of the wheel. Convert your steering wheel into an ergonomic work surface that's great for writing, or to use while eating in the car. The lightweight construction makes it easy to carry with you or store in the back seat while not in use. Great for tablet PCs or small lightweight laptops. The Wheelmate comes with a tablet cutout on one of the sides, making it ideal for a more comfortable work solution.