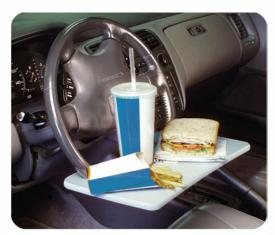

## Wheelmate AUE 13000 - UPC - 744870000127

The AutoExec WheelMate attaches easily to your steering wheel by turning the steering wheel upside down and placing on the lower half of the wheel. Convert your steering wheel into an ergonomic work surface that's great for writing, or to use while eating in the car. The lightweight construction makes it easy to carry with you or store in the back seat while not in use. Great for tablet PCs or small lightweight laptops. The Wheelmate comes with a tablet cutout on one of the sides, making it ideal for a more comfortable work solution.