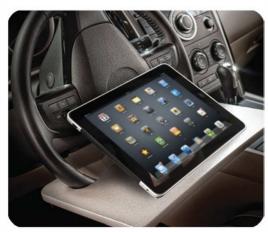

## Wheelmate AUE 13000 - UPC - 744870000127

The AutoExec WheelMate attaches easily to your steering wheel by turning the steering wheel upside down and placing on the lower half of the wheel. Convert your steering wheel into an ergonomic work surface that's great for writing, or to use while eating in the car. The lightweight construction makes it easy to carry with you or store in the back seat while not in use. Great for tablet PCs or small lightweight laptops. The Wheelmate comes with a tablet cutout on one of the sides, making it ideal for a more comfortable work solution.