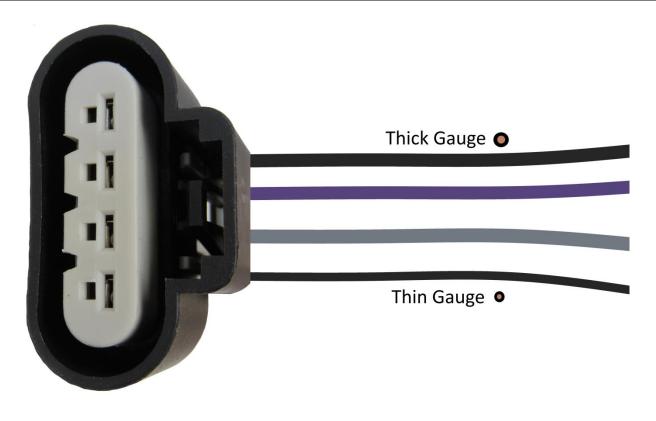

## **Autobest Wiring Match Information**

| New Connector Harness Module                        | Vehicle Existing Wires                                     |
|-----------------------------------------------------|------------------------------------------------------------|
| Black (thick) wire is the ground wire for the pump  | Black                                                      |
| Purple                                              | Purple, Dark Blue/White, White, Orange/Green, Purple/White |
| Gray                                                | Gray                                                       |
| Black (thin) wire is the ground wire for the sender | Black, Black with White Trace, Orange/Black, Blue/Yellow   |