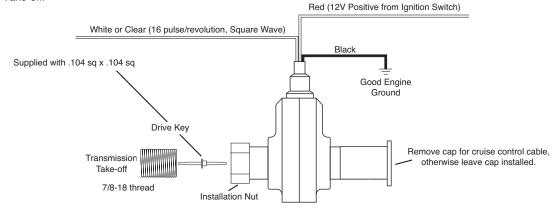

#### Steps for installation:

- 1. Place Drive Key in sender.
- 2. Place sender on Transmission Take-off.
- 3. Tighten Installation Nut.
- 4. Wire sender as shown.

Red (12V Positive from Ignition Switch )

Black

White or Clear

(16 pulse/revolution, Square Wave)