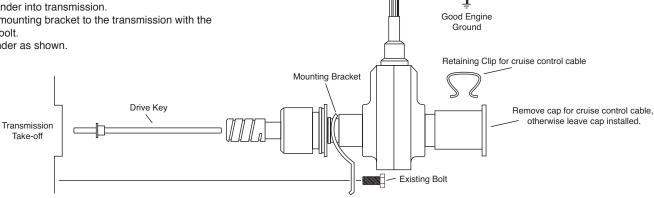

### Steps for installation:

- 1. Remove stock speedometer cable.
- 2. Remove c-clip off of cable.
- 3. Remove nylon gear.
- 4. Install drive key into sender.
- 5. Install gear on sender.
- 6. Install c-clip on sender.
- 7. Insert sender into transmission.
- 8. Tighten mounting bracket to the transmission with the existing bolt.
- 9. Wire sender as shown.