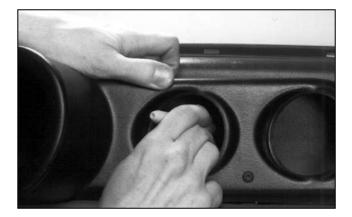

SHIFT LIGHT INSTALLATION

- Make an indent in the pod (see photo) the width of the shift light base.
- To allow the wires to enter the pod from the shift light, cut a .75" hole in the pod. Locate the hole directly below the shift light wires (see photo).
- Install provided grommet in hole.
- Insert shift light wires through grommet.
- Place shift light in position and insert / press fit tach.
- **9.** Route and connect instrument wires (see instruments wiring instructions). Route tach wires directly to hole in instrument housing. Route middle and right gauges wires through center of brackets and through instrument housing hole.
- **10.** Place Tach pod on dash and install screws to attach Tach pod to brackets.

Hole for shift light wire