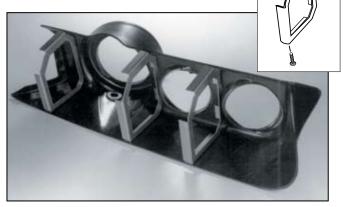

2. Install mounting brackets on pod using enclosed Allen screws. Use a 5/32" Allen Wrench.

- 5. Remove bracket screws and pod.
- 6. Hold bracket secure and drill 1/8" holes in dash through bracket holes. We recommend a minimum of 1 screw (passenger side bracket) for safety purposes.
- 7. Insert bracket screw(s) in new hole and tighten them snug do not over tighten. (HARDWARE INCLUDED)

## Drill 1/8" hole in dash through existing bracket hole.

 2%" gauges require mounting brackets to hold them in place (see gauge instructions for mounting). Tach mounting is a press fit. If a shift light is used, follow instructions below.