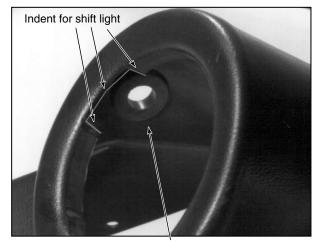

SHIFT LIGHT INSTALLATION

- Make an indent in the pod (see photo) the width of the shift light base.
- To allow the wires to enter the pod from the shift light, cut a .75" hole in the pod. Locate the hole directly below the shift light wires (see photo).
- Install provided grommet in hole.
- Insert shift light wires through grommet.
- Place shift light in position and insert / press fit tach.
- **9.** Route and connect instrument wires (see instruments wiring instructions). Route tach wires directly to hole in instrument housing. Route middle and right gauges wires through center of brackets and through instrument housing hole.
- **10.** Place Tach pod on dash and install screws to attach Tach pod to brackets.

Hole for shift light wire