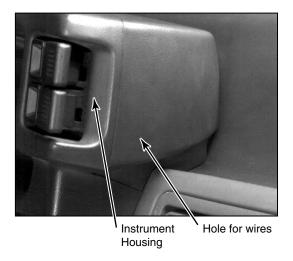

## **Tach Pod Installation**

1. Make a small hole in instrument housing that allows all gauge wires to pass through.

- 3. Place Tach Pod on dash. Apply pressure on top front edge of pod to settle it in position. Due to slight variations in dashes the Tach Pod may need to be trimmed for a perfect fit.
- 4. While pressing pod in position, mark bracket location on dash.

SHIFT LIGHT INSTALLATION

- Make an indent in the pod (see photo) the width of the shift light base.
- To allow the wires to enter the pod from the shift light, cut a .75" hole in the pod. Locate the hole directly below the shift light wires (see photo).
- Install provided grommet in hole.
- Insert shift light wires through grommet.
- Place shift light in position and insert / press fit tach.
- **9.** Route and connect instrument wires (see instruments wiring instructions). Route tach wires directly to hole in instrument housing. Route middle and right gauges wires through center of brackets and through instrument housing hole.
- **10.** Place Tach pod on dash and install screws to attach Tach pod to brackets.