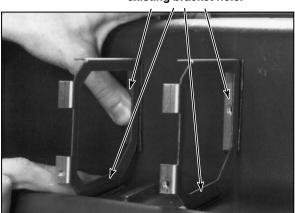

2. Install mounting brackets on pod using enclosed Allen screws. Use a 5/32" Allen Wrench.

- 5. Remove bracket screws and pod.
- 6. Hold bracket secure and drill 1/8" holes in dash through bracket holes. We recommend a minimum of 1 screw (passenger side bracket) for safety purposes.
- 7. Insert bracket screw(s) in new hole and tighten them snug do not over tighten. (HARDWARE INCLUDED)

## Drill 1/8" hole in dash through existing bracket hole.

 2%" gauges require mounting brackets to hold them in place (see gauge instructions for mounting). Tach mounting is a press fit. If a shift light is used, follow instructions below.