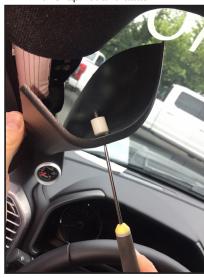

## 2-1/16" Replacement Pillar F-150 15+ / Super Duty 17+ w/Speaker

Read through directions completely before starting installation.

 Open factory handle covers and remove bolts w/10mm socket

5) Install supplied snap nut into lower portion of slot

NOTE: Caution must be taken NOT to over-tighten screw!

 Remove factory speaker and grill. Install into pillar using supplied 4-40 screws

 Insert screw into pillar, slide spacer over screw, align screw with snap nut and attach