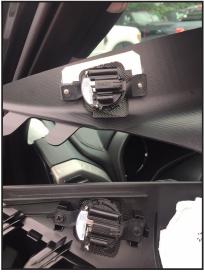

- Detach factory pillar by pulling towards yourself, then slide upwards towards headliner to release tabs from dash.
- 3) Unclip wire harness from speaker.

 Connect speaker wire, insert bottom of pillar into dash area first.

NOTE: Caution must be taken NOT to over-tighten screw!

 Remove factory speaker and grill. Install into pillar using supplied 4-40 screws

 Insert screw into pillar, slide spacer over screw, align screw with snap nut and attach