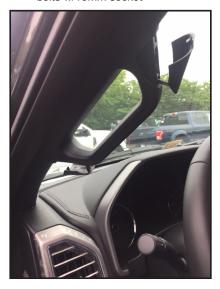

## 2-1/16" Replacement Pillar F-150 15+ / Super Duty 17+ w/Speaker

Read through directions completely before starting installation.

 Open factory handle covers and remove bolts w/10mm socket

5) Install supplied snap nut into lower portion of slot

- Detach factory pillar by pulling towards yourself, then slide upwards towards headliner to release tabs from dash.
- 3) Unclip wire harness from speaker.

 Connect speaker wire, insert bottom of pillar into dash area first.