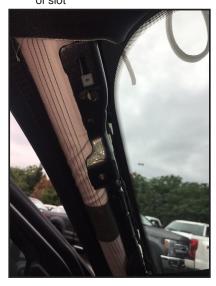

## 2-1/16" Replacement Pillar F-150 15+ / Super Duty 17+ w/Speaker

Read through directions completely before starting installation.

 Open factory handle covers and remove bolts w/10mm socket

5) Install supplied snap nut into lower portion of slot