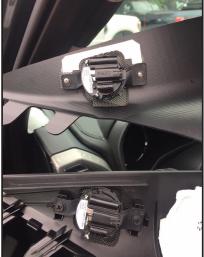

4) Remove factory speaker and

grill. Install into pillar using

 Insert screw into pillar, slide spacer over screw, align screw with snap nut and attach

6) Connect speaker wire, insert bottom of pillar into dash area first.