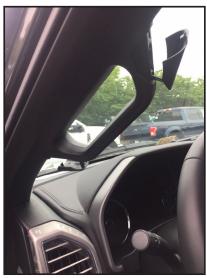

## INSTALLATION INSTRUCTIONS 2-1/16" Replacement Pillar F-150 15+ / Super Duty 17+ w/Speaker

Read through directions completely before starting installation.

1) Open factory handle covers and remove bolts w/10mm socket

 Install supplied snap nut into lower portion of slot

- Detach factory pillar by pulling towards yourself, then slide upwards towards headliner to release tabs from dash.
- 3) Unclip wire harness from speaker.
- supplied 4-40 screws