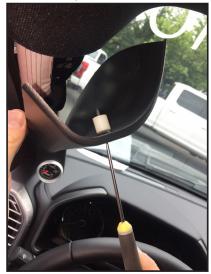

4) Remove factory speaker and

grill. Install into pillar using

 Insert screw into pillar, slide spacer over screw, align screw with snap nut and attach

6) Connect speaker wire, insert bottom of pillar into dash area first.

NOTE: Caution must be taken NOT to over-tighten screw!