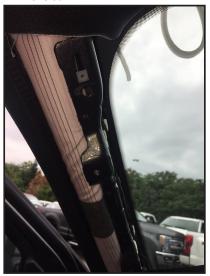

 Install supplied snap nut into lower portion of slot

- Detach factory pillar by pulling towards yourself, then slide upwards towards headliner to release tabs from dash.
- 3) Unclip wire harness from speaker.
- supplied 4-40 screws

4) Remove factory speaker and

grill. Install into pillar using

 Insert screw into pillar, slide spacer over screw, align screw with snap nut and attach

6) Connect speaker wire, insert bottom of pillar into dash area first.