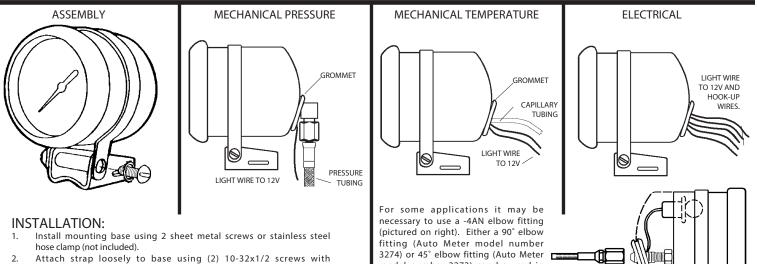

NOTE: When using 2121, 2203 or 2204 cups, studs on white plastic case must be shortened approximately 1/4 to 3/8".

3274) or 45° elbow fitting (Auto Meter model number 3273) can be used in the application. These fittings can be purchased through Auto Meter or your local high performance dealer. Note: To make installation easier install the hose kits and the elbow

fittings before installing the cup.

Learn more about gauges and dashboards we have.

G L