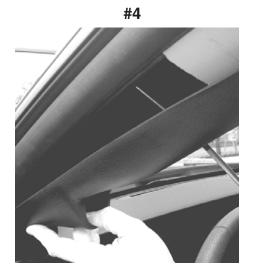

## **Replacement Pillar**

2650-1719-00

- Remove the factory "A" pillar cover. Start by pulling down on the section closest to the rear of the car. Then pull forward (towards you) on the section closest to the windshield.
- 2. Install provided nut into oval slot as seen in photo. Photo #1.
- 3. Cutting off the orginial pillar is necessary. When finished, the new pillar will cover the cut end of the orginial.
- 4. On a flat surface using a hack saw, cut your factory "A" pillar as shown in the photo. Photo #2.
- 5. Use the white reinforcing ribbing as a blade guide when cutting. See close up photo. Photo #3.
- Reinstall the upper portion of the factory pillar (the part that is furthest back, closest to the rear of the car)
- You are now ready to install your new AutoMeter/GaugeWorks replacement pillar and gauges.
- 8. Slide your new pillar into place with a downward and forward motion.
- After your new pillar is fully seated, pull the top portion out (towards you) as seen in photos #4 & #5. This will allow easy alignment of the provided screw into the nut. You may need to move the nut within the slot for proper fitment.