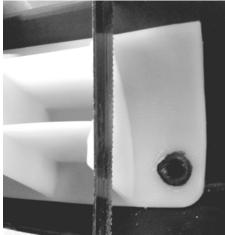

## **Replacement Pillar**

2650-1719-00

- Remove the factory "A" pillar cover. Start by pulling down on the section closest to the rear of the car. Then pull forward (towards you) on the section closest to the windshield.
- 2. Install provided nut into oval slot as seen in photo. Photo #1.
- 3. Cutting off the orginial pillar is necessary. When finished, the new pillar will cover the cut end of the orginial.
- 4. On a flat surface using a hack saw, cut your factory "A" pillar as shown in the photo. Photo #2.
- 5. Use the white reinforcing ribbing as a blade guide when cutting. See close up photo. Photo #3.
- Reinstall the upper portion of the factory pillar (the part that is furthest back, closest to the rear of the car)
- You are now ready to install your new AutoMeter/GaugeWorks replacement pillar and gauges.
- 8. Slide your new pillar into place with a downward and forward motion.
- After your new pillar is fully seated, pull the top portion out (towards you) as seen in photos #4 & #5. This will allow easy alignment of the provided screw into the nut. You may need to move the nut within the slot for proper fitment.