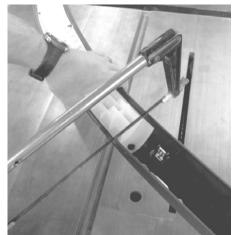

## **Replacement Pillar**

2650-1719-00

- Remove the factory "A" pillar cover. Start by pulling down on the section closest to the rear of the car. Then pull forward (towards you) on the section closest to the windshield.
- 2. Install provided nut into oval slot as seen in photo. Photo #1.
- 3. Cutting off the orginial pillar is necessary. When finished, the new pillar will cover the cut end of the orginial.
- 4. On a flat surface using a hack saw, cut your factory "A" pillar as shown in the photo. Photo #2.
- 5. Use the white reinforcing ribbing as a blade guide when cutting. See close up photo. Photo #3.
- Reinstall the upper portion of the factory pillar (the part that is furthest back, closest to the rear of the car)
- You are now ready to install your new AutoMeter/GaugeWorks replacement pillar and gauges.
- 8. Slide your new pillar into place with a downward and forward motion.
- After your new pillar is fully seated, pull the top portion out (towards you) as seen in photos #4 & #5. This will allow easy alignment of the provided screw into the nut. You may need to move the nut within the slot for proper fitment.