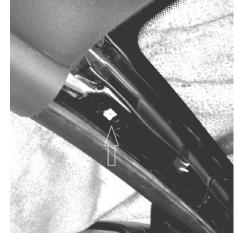

## **Replacement Pillar**

2650-1719-00

- Remove the factory "A" pillar cover. Start by pulling down on the section closest to the rear of the car. Then pull forward (towards you) on the section closest to the windshield.
- 2. Install provided nut into oval slot as seen in photo. Photo #1.
- 3. Cutting off the orginial pillar is necessary. When finished, the new pillar will cover the cut end of the orginial.
- 4. On a flat surface using a hack saw, cut your factory "A" pillar as shown in the photo. Photo #2.
- 5. Use the white reinforcing ribbing as a blade guide when cutting. See close up photo. Photo #3.
- Reinstall the upper portion of the factory pillar (the part that is furthest back, closest to the rear of the car)
- You are now ready to install your new AutoMeter/GaugeWorks replacement pillar and gauges.
- 8. Slide your new pillar into place with a downward and forward motion.
- After your new pillar is fully seated, pull the top portion out (towards you) as seen in photos #4 & #5. This will allow easy alignment of the provided screw into the nut. You may need to move the nut within the slot for proper fitment.