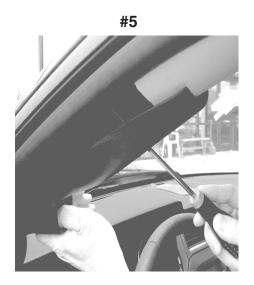

## **Replacement Pillar**

2650-1719-00

- Remove the factory "A" pillar cover. Start by pulling down on the section closest to the rear of the car. Then pull forward (towards you) on the section closest to the windshield.
- 2. Install provided nut into oval slot as seen in photo. Photo #1.
- 3. Cutting off the orginial pillar is necessary. When finished, the new pillar will cover the cut end of the orginial.
- 4. On a flat surface using a hack saw, cut your factory "A" pillar as shown in the photo. Photo #2.
- 5. Use the white reinforcing ribbing as a blade guide when cutting. See close up photo. Photo #3.
- Reinstall the upper portion of the factory pillar (the part that is furthest back, closest to the rear of the car)
- You are now ready to install your new AutoMeter/GaugeWorks replacement pillar and gauges.
- 8. Slide your new pillar into place with a downward and forward motion.
- After your new pillar is fully seated, pull the top portion out (towards you) as seen in photos #4 & #5. This will allow easy alignment of the provided screw into the nut. You may need to move the nut within the slot for proper fitment.