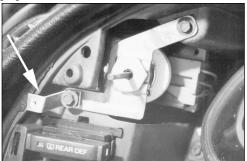

Fig. 1 -Short Bracket

Fig. 2 -Long Bracket

## INSTALLATION INSTRUCTIONS GAUGE PODS - '94-00 FORD MUSTANG MODEL 10003

**NOTE:** Gauge bezel can be painted using a plastic safe paint.

- 1. Remove two screws in top of factory bezel. Use small screwdriver in the slotted area of the light switch knob to release tension on spring clip while pulling forward to remove knob.
- 2. Pull forward on bezel from the inside bottom, detaching clips from the dash.
- 3. Install aluminum brackets as shown in Figs. 1 and 2.
- 4. Place new gauge bezel in dash as a test fit. Adjust brackets so that screw holes align. Brackets can be rotated or bent to align holes.
- 5. Once brackets are aligned, remove new gauge bezel and install gauges per manufacturer's instructions (gauges are press fit).
- Install new gauge bezel.