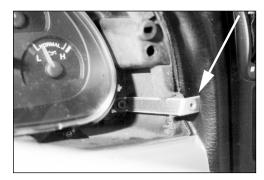

Fig. 1 -Short Bracket

Fig. 2 -Long Bracket

## INSTALLATION INSTRUCTIONS GAUGE PODS - '94-00 FORD MUSTANG MODEL 10003

**NOTE:** Gauge bezel can be painted using a plastic safe paint.

- 1. Remove two screws in top of factory bezel. Use small screwdriver in the slotted area of the light switch knob to release tension on spring clip while pulling forward to remove knob.
- 2. Pull forward on bezel from the inside bottom, detaching clips from the dash.
- 3. Install aluminum brackets as shown in Figs. 1 and 2.
- 4. Place new gauge bezel in dash as a test fit. Adjust brackets so that screw holes align. Brackets can be rotated or bent to align holes.
- 5. Once brackets are aligned, remove new gauge bezel and install gauges per manufacturer's instructions (gauges are press fit).
- Install new gauge bezel.