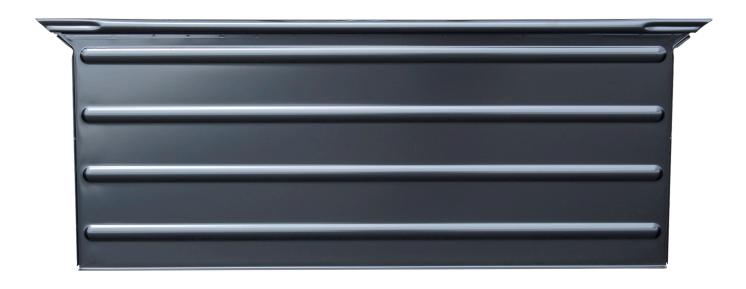

## Front Bed Panel 48-50 F1 Short Bed Stepside

| Part #   | <u> </u> | Description                                   |
|----------|----------|-----------------------------------------------|
| 715-4548 | *        | Front Bed Panel - 48-50 F1 Short Bed Stepside |

Reproduction front bed panel for the 1948-50 Ford F1 Short Bed Stepside model truck. Stamped from high quality heavy gauge steel, each front bed panel features the correct shape, size, length, ribs and holes, like original. Arrives EDP coated to protect against rust and corrosion.