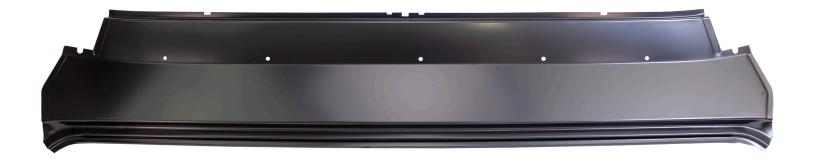

## Deck Filler Panel 1964 Ford Galaxie Fastback

| Part #   | <u> </u> | Description                             |
|----------|----------|-----------------------------------------|
| 650-8964 | *        | Deck Filler Panel - 64 Galaxie Fastback |

Reproduction deck filler panel for the 1964 Ford Galaxie Fastback models. Badly needed on most vehicles, this piece installs between the back glass and the deck (trunk) lid.

Stamped from high quality OE gauge steel on our exclusive new tools. Each deck filler panel features correct bends, tabs, curves and holes, like original. Arrives EDP coated to help protect against rust and corrosion.