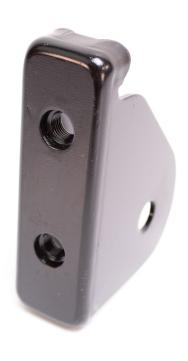

Reproduction Cab to frame arm mounting bracket for the 1948-52 Ford F1 / F2 and the 1953-56 F100 / F250 model trucks. Stamped from high quality heavy gauge steel. EDP coated to protect against rust and corrosion.

2 required per vehicle. Sold individually.

This product can expose you to chemicals including but not limited to lead, sulfur, nickel, chromium, vanadium, titanium, polyvinyl chloride and/or 4, 4'-methylenebis (2-chloroaniline) which are known to the state of California to cause cancer or birth defects or other harm.