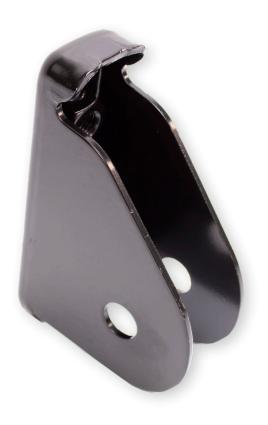

Reproduction Cab to frame arm mounting bracket for the 1948-52 Ford F1 / F2 and the 1953-56 F100 / F250 model trucks. Stamped from high quality heavy gauge steel. EDP coated to protect against rust and corrosion.

2 required per vehicle. Sold individually.

This product can expose you to chemicals including but not limited to lead, sulfur, nickel, chromium, vanadium, titanium, polyvinyl chloride and/or 4, 4'-methylenebis (2-chloroaniline) which are known to the state of California to cause cancer or birth defects or other harm.