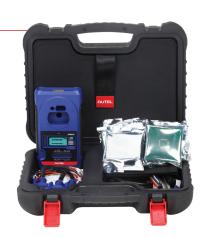

### ITEMS INCLUDED WITH IM608PROKPA BUNDLE

- IM608 Pro 10" Touchscreen Android Tablet
- · XP400 PRO: Key & Chip Programmer
- MaxiFlash JVCI
- . IMKPA: Key Programmer Adapter Kit

# M608PROKPA

→ XP400PRO

Advanced All-in-One Key Programmer ALSO SOLD SEPARATELY