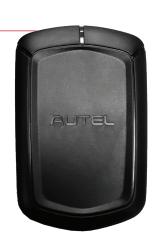

# **APB112**

- · Smart key emulator
- Compatible with IM608, IM508 & MX808IM
- Compatible with XP400 for 4D transponder functions
- 46, 4D data collection
- Smart key password calculation (Hyundai/Kia 46)
- 46 chip simulation
- Toyota 4D (94/D4, 98) smart key emulation
- Toyota H (88/A8, A9, 39) smart key emulation
- Collects data from ignition coil
- Identify ignition coil troubles
- Decode vehicle key chip data
- Simulate vehicle key chip (ex 4D chip)
- Must be used with an Autel diagnostic tool
- Toyota/Lexus smart key all key lost
- Chip decoding (Hyundai 46)

## **APB112**

Smart Kev Emulator

Chip Decoding

Toyota/Lexus Smart Key All Key Lost

Compatible with IM608 & IM508

46, 4D Data Collection

Use with XP400 for 4D transponder functions

Discover other key cutting machines and programmers on our website.