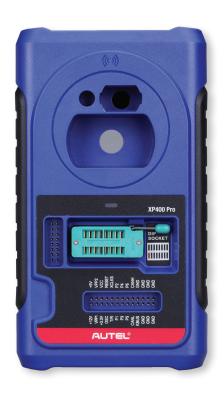

# XP400PRO

Advanced All-in-One

- Key Programmer
  - Expanded EEPROM functions for more component access
  - 170+ types Odometer component reading funcitons
  - 180+ Immobilizer ECU component types
  - 40+ Engine ECU component types
  - 2000+ MCU component types
  - 440+ EEPROM component types
  - Compatible with IM508 and IM608
  - Includes 1-Year Warrant
  - Free Software Updates for Life of Tool

# XP400PRO

Advanced All-in-One Key Programmer

- Expanded EEPROM functions for more component access
- 170+ types Odometer component reading functions
- 180+ Immobilizer ECU component types
- 40+ Engine ECU component types
- 2000+ MCU component types
- 440+ EEPROM component types
- Compatible with IM508 and IM608
- Includes 1-Year Warranty
- Free Software Updates for life of tool

# **XP400 PRO**

### ADVANCED ALL-IN-ONE KEY PROGRAMMER

- Expanded EEPROM functions for more component access
- 170+ types Odometer component reading functions
- 180+ Immobilizer ECU component types
- 40+ Engine ECU component types
- 2000+ MCU component types
- 440+ EEPROM component types
- 440+ LLI KOW Component types
- Compatible with IM508 and IM608
- Includes 1-Year Warrant
- Free Software Updates for Life of Tool