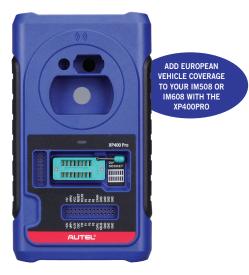

# XP400PRO

Advanced All-in-One

- Key Programmer
  - Expanded EEPROM functions for more component access
  - 170+ types Odometer component reading funcitons
  - 180+ Immobilizer ECU component types
  - 40+ Engine ECU component types
  - 2000+ MCU component types
  - 440+ EEPROM component types
  - Compatible with IM508 and IM608
  - Includes 1-Year Warrant
  - Free Software Updates for Life of Tool

# XP400PRO

Advanced All-in-One Key Programmer

- Expanded EEPROM functions for more component access
- 170+ types Odometer component reading functions
- 180+ Immobilizer ECU component types
- 40+ Engine ECU component types
- 2000+ MCU component types
- 440+ EEPROM component types
- Compatible with IM508 and IM608
- Includes 1-Year Warranty
- Free Software Updates for life of tool

# M608PROKPA

→ XP400PRO

Advanced All-in-One Key Programmer ALSO SOLD SEPARATELY

## **EXPANDED EUROPEAN VEHICLE COVERAGE**

- One-tap Key Programming via OBD
   3rd Generation IMMO CAN-Line/K-Line Add Key, All Key Lost

• Smart IMMO Programming (support EWS3/4, CAS 1/2/3/4, FEM/BDC) Add Kev/All Kev Lost

# **XP400 PRO**

### ADVANCED ALL-IN-ONE KEY PROGRAMMER

- Expanded EEPROM functions for more component access
- 170+ types Odometer component reading functions
- 180+ Immobilizer ECU component types
- 40+ Engine ECU component types
- 2000+ MCU component types
- 440+ EEPROM component types
- 440+ LLI KOW Component types
- Compatible with IM508 and IM608
- Includes 1-Year Warrant
- Free Software Updates for Life of Tool