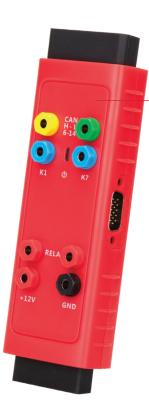

# **XP400 PRO**

### ADVANCED ALL-IN-ONE KEY PROGRAMMER

- Expanded EEPROM functions for more component access
- 170+ types Odometer component reading functions
- 180+ Immobilizer ECU component types
- 40+ Engine ECU component types
- 2000+ MCU component types
- 440+ EEPROM component types
- 440+ LLI KOW Component types
- Compatible with IM508 and IM608
- Includes 1-Year Warrant
- Free Software Updates for Life of Tool

# IMKPA

### EXPANDED KEY PROGRAMMING ACCESSORIES

- Supports over 10 key unlock types
- BMW EWS3 key learning
- Benz NEC key learning
- Benz ESL\_W209 read/write/erase
- Compatible with IM508 and IM608 (XP400Pro required)
- Includes 1-Year Warranty