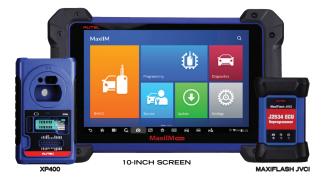

### ITEMS INCLUDED WITH IM608PROKPA BUNDLE

- IM608 Pro 10" Touchscreen Android Tablet
- · XP400 PRO: Key & Chip Programmer
- MaxiFlash JVCI
- . IMKPA: Key Programmer Adapter Kit

# XP400 KEY & CHIP PROGRAMMER

- Read/Write Transponder Data
- Read/Write MC9S12 Encryption Chip
- Read/Write IC Card
- Read/Write ECU / MCU / EEPROM Data
- Read/Write Mercedes Infrared Key
- Detect Remote Frequency

# **XP400 PRO**

### ADVANCED ALL-IN-ONE KEY PROGRAMMER

- Expanded EEPROM functions for more component access
- 170+ types Odometer component reading functions
- 180+ Immobilizer ECU component types
- 40+ Engine ECU component types
- 2000+ MCU component types
- 440+ EEPROM component types
- 440+ LLI KOW Component types
- Compatible with IM508 and IM608
- Includes 1-Year Warrant
- Free Software Updates for Life of Tool