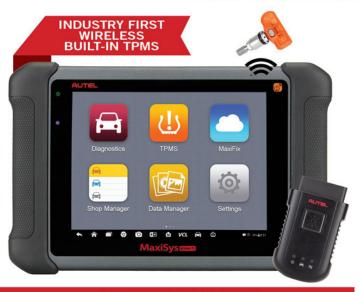

# MS906TS TPMS & SCAN TOOL COMBINATION

## FASTER PROCESSOR / SUPERIOR SOFTWARE / LARGER MEMORY / BIGGER BATTERY

The wireless **MS906TS** shares the same features as MS906 and is an industry first combining advanced diagnostics with complete TPMS functionality. Now technicians don't need a secondary TPMS device to trigger, program, or relearn Autel MX-Sensors and quickly test all vehicle systems with one ultra-fast, lightweight, touch screen tablet.

## MAXISYS MS906TS

- Retrieves module information from Body, Chassis, Powertrain, Information & Communication
- Instantly retrieves vehicle ID, Make, Model and Year
- · Quickly detect and display faults and trouble codes
- Four-mode live data viewing / printing / storing / playback
- The unique Dedicated Services Section includes oil service reset, EPB, ABS/SRS and SAS services
- Full-screen waveform graphing analysis of up to three system parameters with trigger-type recording modes
- Active test functions perform vehicle-specific sub-system and component tests to determine system integrity
- Embedded antennae triggers all known sensors and programs Autel MX-Sensors as universal replacements
- · Dedicated, comprehensive TPMS diagnostic services
- Autel's exclusive TPMS Status Screen quickly pinpoint faults

### TPMS TRIGGER ANTENNA

Integrated TPMS antenna for triggering TPMS sensors and programming MX-Sensors