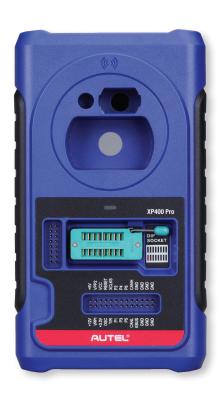

# XP400PRO

Advanced All-in-One

- Key Programmer
  - Expanded EEPROM functions for more component access
  - 170+ types Odometer component reading funcitons
  - 180+ Immobilizer ECU component types
  - 40+ Engine ECU component types
  - 2000+ MCU component types
  - 440+ EEPROM component types
  - Compatible with IM508 and IM608
  - Includes 1-Year Warrant
  - Free Software Updates for Life of Tool

# XP400PRO

Advanced All-in-One Key Programmer

- Expanded EEPROM functions for more component access
- 170+ types Odometer component reading functions
- 180+ Immobilizer ECU component types
- 40+ Engine ECU component types
- 2000+ MCU component types
- 440+ EEPROM component types
- Compatible with IM508 and IM608
- Includes 1-Year Warranty
- Free Software Updates for life of tool

# **XP400 PRO**

### ADVANCED ALL-IN-ONE KEY PROGRAMMER

- Expanded EEPROM functions for more component access
- 170+ types Odometer component reading functions
- 180+ Immobilizer ECU component types
- 40+ Engine ECU component types
- 2000+ MCU component types
- 440+ EEPROM component types
- 440+ LLI KOW Component types
- Compatible with IM508 and IM608
- Includes 1-Year Warrant
- Free Software Updates for Life of Tool