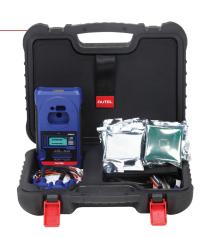

# IMAXI**IM IM608PROKPA**

ADVANCED IMMO & KEY PROGRAMMING BUNDLE

# KEY PROGRAMMING BUNDLE

### ITEMS INCLUDED WITH IM608PROKPA BUNDLE

- IM608 Pro 10" Touchscreen Android Tablet
- · XP400 PRO: Key & Chip Programmer
- MaxiFlash JVCI
- . IMKPA: Key Programmer Adapter Kit