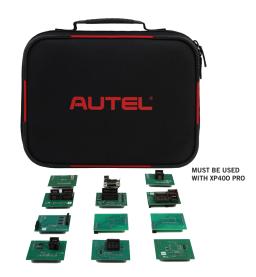

# **IMKPA**

Expanded Key

- Programming Accessories
  - Supports over 10 key unlock types
  - BMW EWS3 key learning
  - Benz NEC key learning
  - Benz ESL\_W209 read/write/erase
  - Compatible with IM508 and IM608 (XP400Pro required)
  - Includes 1-Year Warranty

# **IMKPA**

Expanded Key

- Programming Accessories
  - Supports over 10 key unlock types
  - BMW EWS3 kev learning
  - Benz NEC key learning
  - Benz ESL\_W209 read/write/erase
  - Compatible with IM508 and IM608 (XP400Pro required)
  - Includes 1-Year warranty

### EXPANDED KEY PROGRAMMING ACCESSORIES

- Supports over 10 key unlock types
- BMW EWS3 key learning
- Benz NEC key learning
- Benz ESL\_W209 read/write/erase
- Compatible with IM508 and IM608 (XP400Pro required)
- Includes 1-Year Warranty