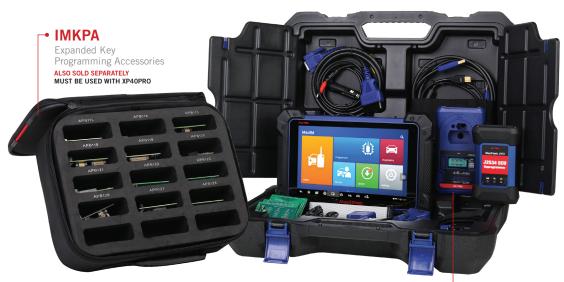

# **IMKPA**

Expanded Key

- Programming Accessories
  - Supports over 10 key unlock types
  - BMW EWS3 key learning
  - Benz NEC key learning
  - Benz ESL\_W209 read/write/erase
  - Compatible with IM508 and IM608 (XP400Pro required)
  - Includes 1-Year Warranty

# **IMKPA**

Expanded Key

- Programming Accessories
  - Supports over 10 key unlock types
  - BMW EWS3 kev learning
  - Benz NEC key learning
  - Benz ESL\_W209 read/write/erase
  - Compatible with IM508 and IM608 (XP400Pro required)
  - Includes 1-Year warranty

### EXPANDED KEY PROGRAMMING ACCESSORIES

- Supports over 10 key unlock types
- BMW EWS3 key learning
- Benz NEC key learning
- Benz ESL\_W209 read/write/erase
- Compatible with IM508 and IM608 (XP400Pro required)
- Includes 1-Year Warranty