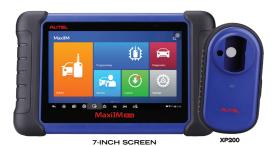

### ITEMS INCLUDED WITH IM608PROKPA BUNDLE

- IM608 Pro 10" Touchscreen Android Tablet
- · XP400 PRO: Key & Chip Programmer
- MaxiFlash JVCI
- . IMKPA: Key Programmer Adapter Kit

# M608PROKPA

→ XP400PRO

Advanced All-in-One Key Programmer ALSO SOLD SEPARATELY