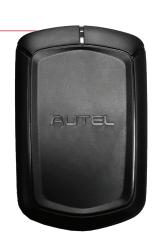

# APB112 Smart Key Emulator

- Smart key emulator
- Compatible with IM508, IM608 & IM608 Pro
- Compatible with XP400 for 4D transponder functions
- 46, 4D data collection
- Smart key password calculation (Hyundai/Kia 46)
- 46 chip simulation
- Toyota 4D (94/D4, 98) smart key emulation

- Toyota H (88/A8, A9, 39) smart key emulation
- Collects data from ignition coil
- Identify ignition coil troubles
- Decode vehicle key chip data
- Simulate vehicle key chip (ex 4D chip)
- Must be used with an Autel diagnostic tool
- Toyota/Lexus smart key all key lost
- Chip decoding (Hyundai 46)

# **APB112**

- · Smart key emulator
- Compatible with IM608, IM508 & MX808IM
- Compatible with XP400 for 4D transponder functions
- 46, 4D data collection
- Smart key password calculation (Hyundai/Kia 46)
- 46 chip simulation
- Toyota 4D (94/D4, 98) smart key emulation
- ullet Toyota H (88/A8, A9, 39) smart key emulation
- Collects data from ignition coil
- Identify ignition coil troubles
- Decode vehicle key chip data
- Simulate vehicle key chip (ex 4D chip)
- Must be used with an Autel diagnostic tool
- Toyota/Lexus smart key all key lost
- Chip decoding (Hyundai 46)

## **APB112**

Smart Key Emulator

Chip Decoding

Toyota/Lexus Smart Key All Key Lost

Compatible with IM608 & IM508

46, 4D Data Collection

Use with XP400 for 4D transponder functions

Discover other key cutting machines and programmers on our website.