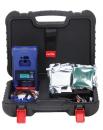

# IMAXI**IM IM608PROKPA**

ADVANCED IMMO & KEY PROGRAMMING BUNDLE

# KEY PROGRAMMING BUNDLE

### ITEMS INCLUDED WITH IM608PROKPA BUNDLE

- IM608 Pro 10" Touchscreen Android Tablet
- · XP400 PRO: Key & Chip Programmer
- MaxiFlash JVCI
- . IMKPA: Key Programmer Adapter Kit