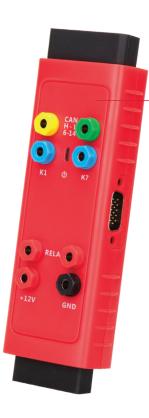

# XP400PRO

Advanced All-in-One

- Key Programmer
  - Expanded EEPROM functions for more component access
  - 170+ types Odometer component reading funcitons
  - 180+ Immobilizer ECU component types
  - 40+ Engine ECU component types
  - 2000+ MCU component types
  - 440+ EEPROM component types
  - Compatible with IM508 and IM608
  - Includes 1-Year Warrant
  - Free Software Updates for Life of Tool

# XP400PRO

Advanced All-in-One Key Programmer

- Expanded EEPROM functions for more component access
- 170+ types Odometer component reading functions
- 180+ Immobilizer ECU component types
- 40+ Engine ECU component types
- 2000+ MCU component types
- 440+ EEPROM component types
- Compatible with IM508 and IM608
- Includes 1-Year Warranty
- Free Software Updates for life of tool

### ADVANCED ALL-IN-ONE KEY PROGRAMMER

- Expanded EEPROM functions for more component access
- 170+ types Odometer component reading functions
- 180+ Immobilizer ECU component types
- 40+ Engine ECU component types
- 2000+ MCU component types
- 440+ EEPROM component types
- 440+ LLI KOW Component types
- Compatible with IM508 and IM608
- Includes 1-Year Warrant
- Free Software Updates for Life of Tool