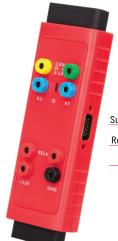

# G-BOX2

Key Programming Adapter for Mercedes and BMW

- Faster password calculation for Benz All Key Lost
- 8X times faster password calculation for W172, W204, W207
- 4X times faster password calculation for W209, W211
- No more repeated insertions and removals of IR simulator for 10 types of EIS
- Passport reading for 9 type EIS when all keys lost on vehicle
- BMW DME/DDE ISN reading for 20 types (EDC17, MEVD17, MSV90, MSD87, etc)
- VAG ECM IMMO data reading & data synchronization for 18 types (MQB EDC17, MED17, etc)
- XP400 may be required for certain functions

# G-BOX2

- Faster password calculation for Benz All Key Lost
- 8X times faster password calculation for W172, W204, W207
- 4X times faster password calculation for W209, W211
- No more repeated insertions and removals of IR simulator for 10 types of EIS
- Passport reading for 9 type EIS when all keys lost on vehicle
- BMW DME/DDE ISN reading for 20 types (EDC17, MEVD17, MSV90, MSD87, etc)
- VAG ECM immo data reading & data synchronization for 18 types (MQB EDC17, MED17, etc)
- XP400 may be required for certain functions

## G-BOX2

Support Mercedes All Key Lost BMW DME Reading

Compatible with IM608 & IM508

Read / Write Bosch engine ECU on BMW F classis

Benz vehicles with DAS3 CAN EIS/EZS in AKL

Read / Write Bosch engine ECU on VW MQB Use in ve