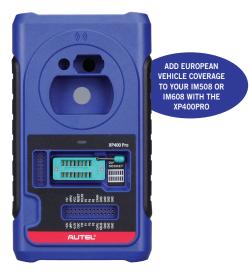

# XP400PRO

Advanced All-in-One

- Key Programmer
  - Expanded EEPROM functions for more component access
  - 170+ types Odometer component reading funcitons
  - 180+ Immobilizer ECU component types
  - 40+ Engine ECU component types
  - 2000+ MCU component types
  - 440+ EEPROM component types
  - Compatible with IM508 and IM608
  - Includes 1-Year Warrant
  - Free Software Updates for Life of Tool

# XP400PRO

Advanced All-in-One Key Programmer

- Expanded EEPROM functions for more component access
- 170+ types Odometer component reading functions
- 180+ Immobilizer ECU component types
- 40+ Engine ECU component types
- 2000+ MCU component types
- 440+ EEPROM component types
- Compatible with IM508 and IM608
- Includes 1-Year Warranty
- Free Software Updates for life of tool

## **EXPANDED EUROPEAN VEHICLE COVERAGE**

- One-tap Key Programming via OBD
   3rd Generation IMMO CAN-Line/K-Line Add Key, All Key Lost

• Smart IMMO Programming (support EWS3/4, CAS 1/2/3/4, FEM/BDC) Add Kev/All Kev Lost