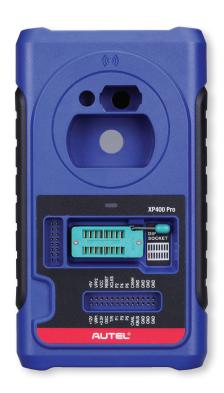

# XP400PRO

Advanced All-in-One

- Key Programmer
  - Expanded EEPROM functions for more component access
  - 170+ types Odometer component reading funcitons
  - 180+ Immobilizer ECU component types
  - 40+ Engine ECU component types
  - 2000+ MCU component types
  - 440+ EEPROM component types
  - Compatible with IM508 and IM608
  - Includes 1-Year Warrant
  - Free Software Updates for Life of Tool

# XP400PRO

Advanced All-in-One Key Programmer

- Expanded EEPROM functions for more component access
- 170+ types Odometer component reading functions
- 180+ Immobilizer ECU component types
- 40+ Engine ECU component types
- 2000+ MCU component types
- 440+ EEPROM component types
- Compatible with IM508 and IM608
- Includes 1-Year Warranty
- Free Software Updates for life of tool

# XP400 KEY & CHIP PROGRAMMER

- Read/Write Transponder Data
- Read/Write MC9S12 Encryption Chip
- Read/Write IC Card
- Read/Write ECU / MCU / EEPROM Data
- Read/Write Mercedes Infrared Key
- Detect Remote Frequency

# **XP400 PRO**

### ADVANCED ALL-IN-ONE KEY PROGRAMMER

- Expanded EEPROM functions for more component access
- 170+ types Odometer component reading functions
- 180+ Immobilizer ECU component types
- 40+ Engine ECU component types
- 2000+ MCU component types
- 440+ EEPROM component types
- 440+ LLI KOW Component types
- Compatible with IM508 and IM608
- Includes 1-Year Warrant
- Free Software Updates for Life of Tool