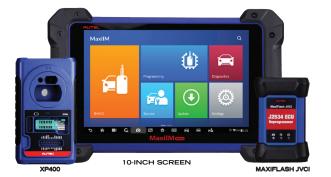

### ITEMS INCLUDED WITH IM608PROKPA BUNDLE

- IM608 Pro 10" Touchscreen Android Tablet
- · XP400 PRO: Key & Chip Programmer
- MaxiFlash JVCI
- . IMKPA: Key Programmer Adapter Kit

# M608PROKPA

→ XP400PRO

Advanced All-in-One Key Programmer ALSO SOLD SEPARATELY