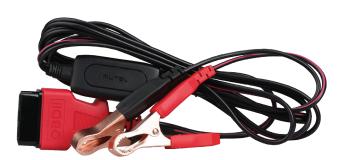

## **MEMORY SAVER**

PART #: BTMS

- Preserves Vehicle Codes and Electronic Presets When Replacing Battery
- Enables Vehicle Computer to be Powered and Maintain Data When Connected to Backup Battery
- Connects to Vehicle Via OBDII and 12 Volt Battery With Alligator Clips
- Features Surge Protection and LED Status Lights