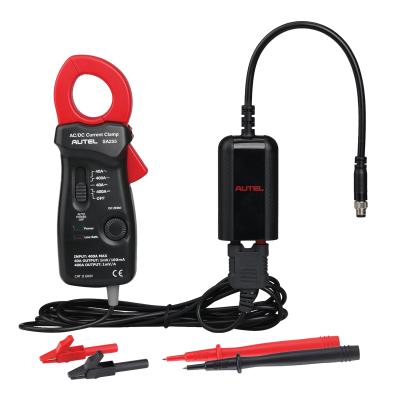

## MULTIMETER & CURRENT CLAMP

PART #: BTAK

- Digital Multimeter & Current Clamp Kit
- Compatible with Autel's MaxiBAS BT608 and BT609 Battery Analysis Tools
- Measures Voltage, Current and Resistance
- Includes 400 AMP Clamp
- Includes Probes and Leads
- Troubleshoot Electrical System
- Measures Battery Strength
- AC/DC Frequency Range up to 20 KHz
- Effective Measurement Range of 20mA to 400A DC