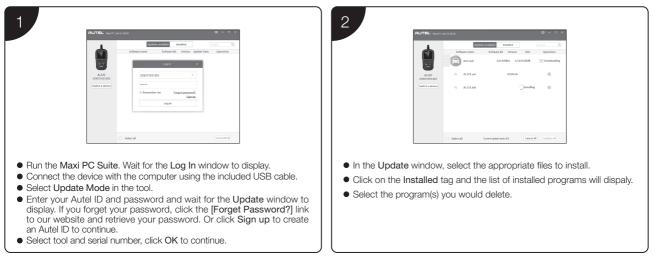

## AUTEL

# Quick Reference Guide

Thank you for purchasing AUTEL tool. Manufactured to a high standard, our tool will, if used according to these instructions and properly maintained, give you years of trouble-free performance.

## **Getting Started**

**IMPORTANT:** Before operating or maintaining this unit, please read these instructions carefully. Use this unit correctly and properly. Failure to do so may cause damage and/or personal injury and will void the product warranty.



- Scan QR Code to visit our website at www.autel.com.
- Create an Autel ID and register the product with device's SN and password.



• The device will be automatically powered up and your AL329 is now ready to work.



#### Please download the Maxi PC Suite

### Software Update and Delete