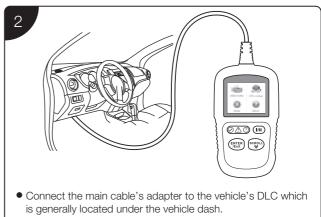

- Scan QR Code to visit our website at www.autel.com.
- Create an Autel ID and register the product with device's SN and password.

• The device will be automatically powered up and your AL329 is now ready to work.