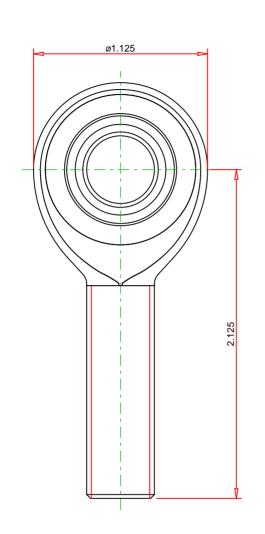

Ball: Alloy steel, heat treated, hard chrome plated.

| Part No. :                             | Description :                                                                         |
|----------------------------------------|---------------------------------------------------------------------------------------|
| 1                                      | l ·                                                                                   |
| AB-7                                   | AM & AB Series Male Rod Ends, High Strength Alloy - Precision (PTFE Liners Available) |
| Ultimate Radial Static Load Capacity : | Note: - Drawing not to Scale                                                          |

Ultimate Radial Static Load Capa 10,285 lbs

- Dimensions subject to change.

- Above dimensions are nominal, see catalog charts for tolerances