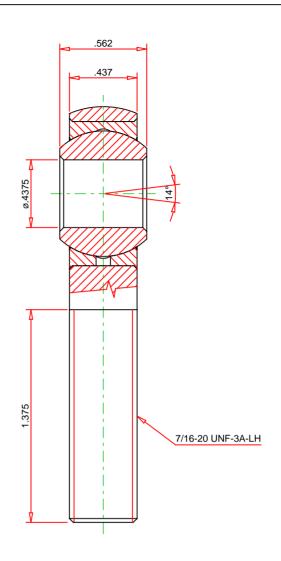

Ball: Alloy steel, heat treated, hard chrome plated.

| Part No. :                             | Description :                                                                         |
|----------------------------------------|---------------------------------------------------------------------------------------|
| 1                                      | l ·                                                                                   |
| AB-7                                   | AM & AB Series Male Rod Ends, High Strength Alloy - Precision (PTFE Liners Available) |
| Ultimate Radial Static Load Capacity : | Note: - Drawing not to Scale                                                          |

Ultimate Radial Static Load Capa 10,285 lbs

- Dimensions subject to change.

- Above dimensions are nominal, see catalog charts for tolerances