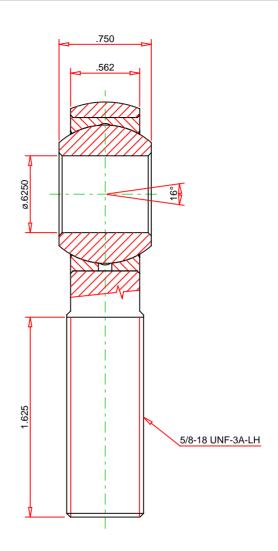

Ball: Alloy steel, heat treated, hard chrome plated.

|                                       | · · · · · · · · · · · · · · · · · · ·                                                              |
|---------------------------------------|----------------------------------------------------------------------------------------------------|
| Part No. :<br>AB-10                   | Description: AM & AB Series Male Rod Ends, High Strength Alloy - Precision (PTFE Liners Available) |
| Ultimate Radial Static Load Capacity: | Note: - Drawing not to Scale                                                                       |

17,955 lbs

- Dimensions subject to change.

- Above dimensions are nominal, see catalog charts for tolerances