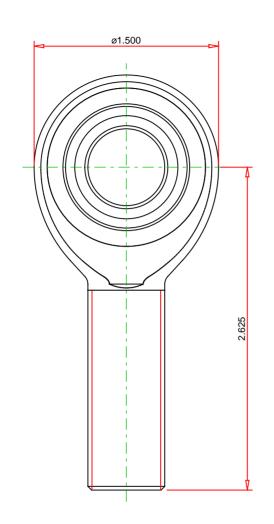

Ball: Alloy steel, heat treated, hard chrome plated.

|                                       | · · · · · · · · · · · · · · · · · · ·                                                              |
|---------------------------------------|----------------------------------------------------------------------------------------------------|
| Part No. :<br>AB-10                   | Description: AM & AB Series Male Rod Ends, High Strength Alloy - Precision (PTFE Liners Available) |
| Ultimate Radial Static Load Capacity: | Note: - Drawing not to Scale                                                                       |

17,955 lbs

- Dimensions subject to change.

- Above dimensions are nominal, see catalog charts for tolerances