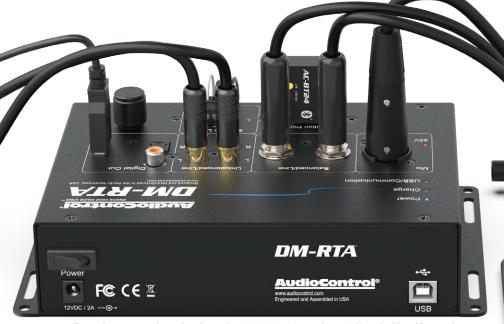

SPEAKER LEVEL INPUTS | MICROPHONE INPUT | DIGITAL AND USB OUTPUTS | OPTION PORT

CONNECT TO PC/MAC, PHONE OR TABLET | BATTERY POWERED FOR PORTABILITY

- Test and Measure Any Signal
- Balanced Line Level Inputs and Outputs
- Unbalanced Line Level Inputs and Outputs
- Speaker Level Inputs (accepts up to 30 V)
- Microphone Input with 48V Phantom Power
- Microphone Calibration Presets
- AudioControl Microphones Available Separately
- Digital and USB Outputs
- Option Port for Bluetooth Connectivity
- Connect to PC/Mac, Phone or Tablet
- Battery Powered for Portability

| Microphone Input | TRS Balanced Inputs | RCA Unbalanced Inputs | Speaker Level Inputs | TRS Balanced Outputs | RCA Unbalanced Outputs | Digital Outputs                |
|------------------|---------------------|-----------------------|----------------------|----------------------|------------------------|--------------------------------|
| 1 (48 V Phantom) | 1 x Mono            | 1 x Stereo            | 1 x Stereo           | 1 x Mono             | 1 x Stereo             | 1 x Coax, 1 x Toslink, 1 x USB |
| 10 kΩ            | 3.24 kΩ             | 3.24 kΩ               | 16.24 kΩ             | 51 Ω                 | 51 Ω                   | 75 Ω (coax only)               |