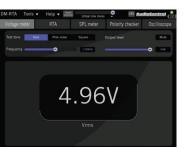

AudioControl's DM-RTA isn't just an RTA. Accessible from the app are five modules, including **Voltage Meter**, **RTA**, **SPL Meter**, **Polarity Checker** and a fully functional **Oscilloscope**. Test and measure nearly every signal imaginable from acoustical, to line level, and speaker level. Balanced and unbalanced line level inputs allow the DM-RTA to be inserted into your signal chain to verify optimal signal from source to speakers. This is the last test tool you'll ever need.

RTA (1/3, 1/6, 1/12 octave)

Oscilloscope

Voltage Meter (Accuracy  $\pm$  1%)

SPL Meter

Polarity Checker

 $All\ inputs/outputs\ can\ not\ be\ used\ simultaneously.\ AC-BT24,\ CM-20\ microphone,\ iPad@,\ and\ cables\ sold\ separately.$ 