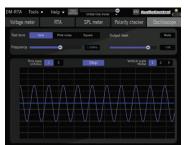

AudioControl's DM-RTA isn't just an RTA. Accessible from the app are five modules, including **Voltage Meter**, **RTA**, **SPL Meter**, **Polarity Checker** and a fully functional **Oscilloscope**. Test and measure nearly every signal imaginable from acoustical, to line level, and speaker level. Balanced and unbalanced line level inputs allow the DM-RTA to be inserted into your signal chain to verify optimal signal from source to speakers. This is the last test tool you'll ever need.

RTA (1/3, 1/6, 1/12 octave)

Oscilloscope

Voltage Meter (Accuracy  $\pm$  1%)

SPL Meter

Polarity Checker

 $All\ inputs/outputs\ can\ not\ be\ used\ simultaneously.\ AC-BT24,\ CM-20\ microphone,\ iPad@,\ and\ cables\ sold\ separately.$ 