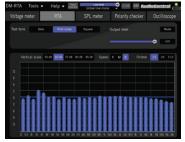

AudioControl's DM-RTA isn't just an RTA. Accessible from the app are five modules, including **Voltage Meter**, **RTA**, **SPL Meter**, **Polarity Checker** and a fully functional **Oscilloscope**. Test and measure nearly every signal imaginable from acoustical, to line level, and speaker level. Balanced and unbalanced line level inputs allow the DM-RTA to be inserted into your signal chain to verify optimal signal from source to speakers. This is the last test tool you'll ever need.

RTA (1/3, 1/6, 1/12 octave)

Oscilloscope

Voltage Meter (Accuracy  $\pm$  1%)

SPL Meter

Polarity Checker

 $All\ inputs/outputs\ can\ not\ be\ used\ simultaneously.\ AC-BT24,\ CM-20\ microphone,\ iPad@,\ and\ cables\ sold\ separately.$ 