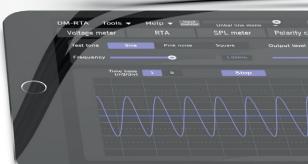

AudioControl's DM-RTA isn't just an RTA. Accessible from the app are five modules, including **Voltage Meter**, **RTA**, **SPL Meter**, **Polarity Checker** and a fully functional **Oscilloscope**. Test and measure nearly every signal imaginable from acoustical, to line level, and speaker level. Balanced and unbalanced line level inputs allow the DM-RTA to be inserted into your signal chain to verify optimal signal from source to speakers. This is the last test tool you'll ever need.

RTA (1/3, 1/6, 1/12 octave)

Oscilloscope

Voltage Meter (Accuracy  $\pm$  1%)

SPL Meter

Polarity Checker

 $All\ inputs/outputs\ can\ not\ be\ used\ simultaneously.\ AC-BT24,\ CM-20\ microphone,\ iPad@,\ and\ cables\ sold\ separately.$ 