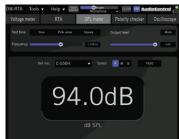

AudioControl's DM-RTA isn't just an RTA. Accessible from the app are five modules, including **Voltage Meter**, **RTA**, **SPL Meter**, **Polarity Checker** and a fully functional **Oscilloscope**. Test and measure nearly every signal imaginable from acoustical, to line level, and speaker level. Balanced and unbalanced line level inputs allow the DM-RTA to be inserted into your signal chain to verify optimal signal from source to speakers. This is the last test tool you'll ever need.

RTA (1/3, 1/6, 1/12 octave)

Oscilloscope

Voltage Meter (Accuracy  $\pm$  1%)

SPL Meter

Polarity Checker

 $All\ inputs/outputs\ can\ not\ be\ used\ simultaneously.\ AC-BT24,\ CM-20\ microphone,\ iPad@,\ and\ cables\ sold\ separately.$ 