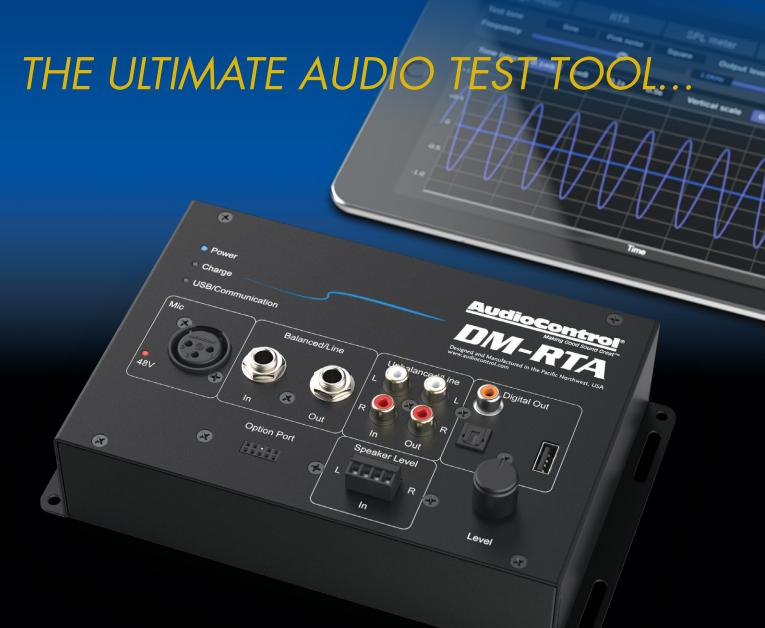

Making Good Sound Great

## **DM-RTA** REAL TIME ANALYZER AND MULTI-TEST TOOL

REAL TIME ANALYZER | OSCILLOSOPE | VOLTAGE METER | POLARITY CHECKER | SPL METER

MEASURE ANY SIGNAL | BALANCED INPUTS & OUTPUTS | UNBALANCED INPUTS & OUTPUTS

## REAL TIME ANALYZER AND MULTI-TEST TOOL

Building from a legacy of trusted professional audio measurement products, the AudioControl DM-RTA<sup>TM</sup> brings vital test and measurement tools you rely on to one indispensable interface. Populated with every connector we could think of, and coupled with the new DM-RTA app, the DM-RTA helps you take your car audio, marine audio or home theater installations to new levels of perfection and control.

AudioControl's DM-RTA isn't just an RTA. Accessible from the app are five modules, including **Voltage Meter**, **RTA**, **SPL Meter**, **Polarity Checker** and a fully functional **Oscilloscope**. Test and measure nearly every signal imaginable from acoustical, to line level, and speaker level. Balanced and unbalanced line level inputs allow the DM-RTA to be inserted into your signal chain to verify optimal signal from source to speakers. This is the last test tool you'll ever need.