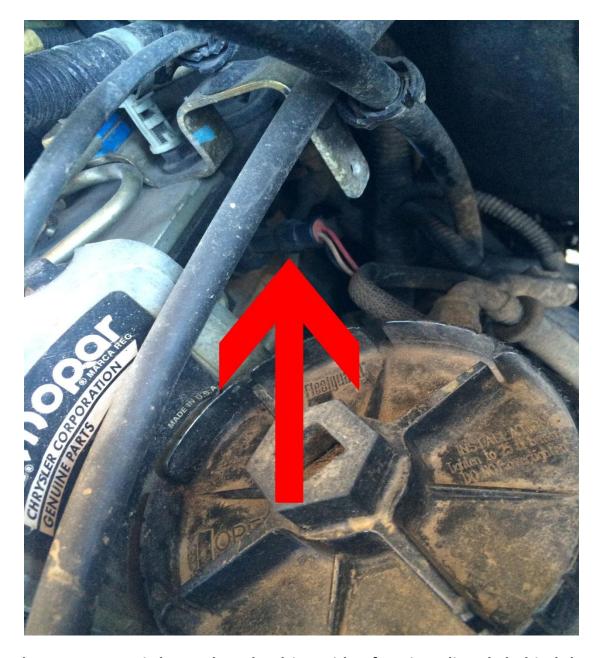

Step 1
Locate the MAP sensor

The MAP sensor is located on the driver side of engine, directly behind the factory fuel filter towards the firewall.

Step 2
Unplug the factory MAP sensor connector and plug in the Boost Fooler accordingly.