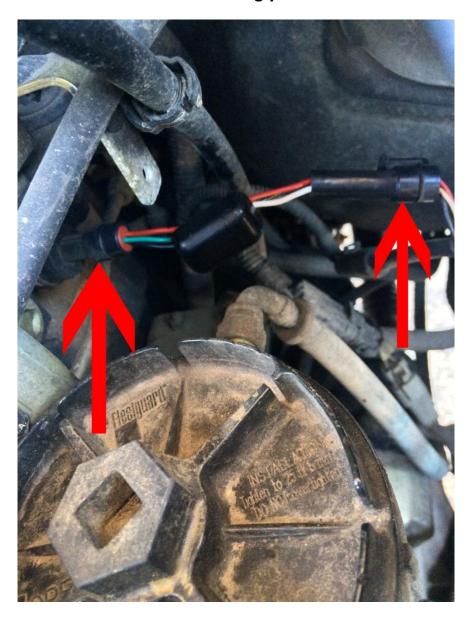

Step 1
Locate the MAP sensor

The MAP sensor is located on the driver side of engine, directly behind the factory fuel filter towards the firewall.

Step 2
Unplug the factory MAP sensor connector and plug in the Boost Fooler accordingly.

After you have plugged the factory harness into the Boost Fooler you are done! As stated earlier the Boost Fooler was designed to be "Plug and Play" for a simple and fast installation.