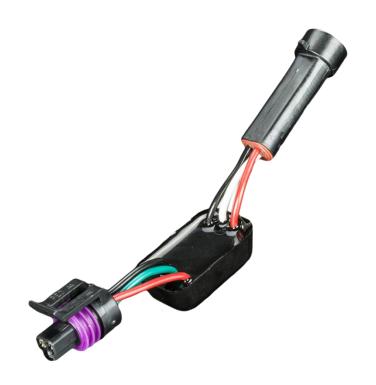

## 98.5-00 24 Valve Boost Fooler 202-906-2218

Thank you for purchasing the ATS Diesel Performance Boost Fooler! This product is designed to be "Plug and Play" meaning there is no cutting or soldering required with this product. Installation should just take a few minutes and your truck will be ready to go!

After you have plugged the factory harness into the Boost Fooler you are done! As stated earlier the Boost Fooler was designed to be "Plug and Play" for a simple and fast installation.