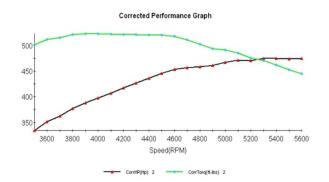

## Ford 408 Stroker 480HP

HP: 480 @ 5400RPM TQ: 495 @ 4000RPM Block: OE Ford Roller Block Bore/Stroke: 4.040 x 4.000 Crankshaft: Scat 4340 Forged Rods: Scat 4340 Forged H Beam Pistons: Forged 10.1 Compression