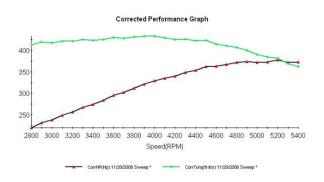

## Ford 347CI Stroker 410HP

HP: 410 @ 5300RPM TQ: 420 @ 4000RPM Block: Seasoned OE Roller Block Bore/Stroke: 4.040 X 3.400 Crankshaft: Scat Nodular Steel Rods: Scat 4340 I Beam W/ ARP Rod Bolts Pistons: Hypereutectic 9.5.1 Rings: Moly Camshaft: Hyd. Roller