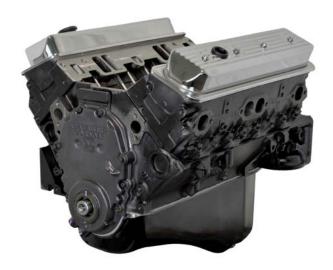

## **Chevy 350CI Engine 315HP**

**HP:** 315 **TQ:** 400

Block: Seasoned OE Block 4 Bolt Main 1pc Seal

**Bore/Stroke:** 4.040 x 3.480 **Crankshaft:** OE Cast Steel **Rods:** GM PM 5.7 Rods

Pistons: Hypereutectic 9.6:1 Compression

Rings: Moly

Camshaft: Hyd. Roller

**Cam Specs:** 198/210 @ 50 .435in/.462ex 114LSA **Cylinder Heads:** Vortec Style Iron 64cc 1.94/1.50

Rocker Arms: Stamped Steel 1.5 Ratio

## Base Engine Part # HP74

## **Description:**

The public spoke and we listened. Our new 350CI Vortec engine that is meant as a replacement for the 1996-2000 GM Trucks. This engine produces 60+HP/70+FTLBSTQ over the stock Vortec engine giving you that extra power you're looking for. An ECM Tune will be needed to get it running properly.