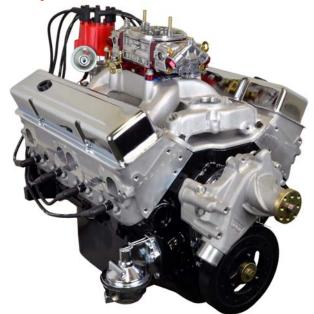

## **Description:**

Ready to hit the track! This 383 Stroker is meant for Street/Strip action! Producing over 500HP and built with bullet proof parts, this engine will handle all the abuse on the street or at the track!

Cam Specs: 242/248 @50 .581in/.602ex 110LSA Cylinder Heads: Pro-Filer Aluminum 64cc 2.02/1.60 Rocker Arms: Aluminum 1.6 Roller Rockers Intake: Edelbrock Air Gap Carburetor: Quick Fuel 750CFM Distributor: MSD Pro Billet Fuel Pump: Holley 110GPH Wires: MSD 8mm Balancer: 8" Neutral Balance