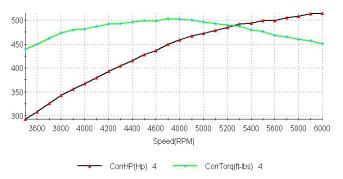

## Chevy 383 Stroker 500HP

Corrected Performance Graph

HP: 500+ @ 5800RPM TQ: 515+ @ 4400RPM Block: Seasoned OE Block 4 Bolt Main 1pc Seal Bore/Stroke: 4.040 x 3.750 Crankshaft: Scat 4340 Forged Crankshaft Rods: Scat H Beam Rods W/ ARP Rod Bolts Pistons: Forged 10.1 Compression Rings: Moly Camshaft: Howards Hyd. Roller