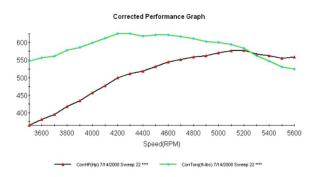

## Chevy 540ci Big Inch 660+HP

HP: 660+ @ 5300 RPM TQ: 690+ @ 4000 RPM Block: Dart 4 Bolt Main 2pc Seal Bore/Stroke: 4.500 x 4.250 Crankshaft: Manley 4340 Forged Rods: Manley H Beam Rods W/ ARP Rod Bolts Pistons: Forged Flat Top 10.1 Compression Rings: Moly Camshaft: Hyd. Roller