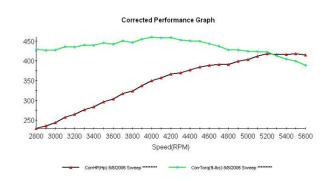

## Chevy 383 Stroker 435HP

**HP:** 435 @ 5300RPM **TQ:** 475 @ 4200RPM

Block: Seasoned OE Block 4 Bolt Main 1pc Seal

**Bore/Stroke:** 4.040 x 3.750 **Crankshaft:** Scat Nodular Iron

**Rods:** Scat I Beam Rods W/ ARP Rod Bolts