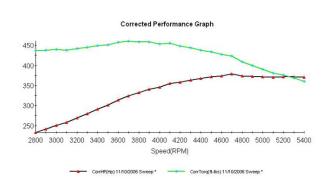

## **Chevy 383 Stroker Engine 375HP**

**HP:** 375 @ 4700RPM **TQ:** 460 @ 3800RPM

Block: Seasoned OE Block 4 Bolt Main 1pc Seal

**Bore/Stroke:** 4.040 x 3.750 **Crankshaft:** Scat Nodular Iron

**Rods:** Scat 4340 I Beams W/ARP Rod Bolts **Pistons:** Hypereutectic 9.5:1 Compression