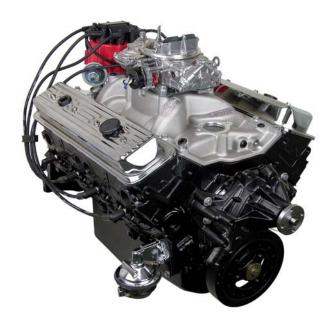

## **Chevy 383 Stroker Engine 375HP**

**HP:** 375 @ 4700RPM **TQ:** 460 @ 3800RPM

Block: Seasoned OE Block 4 Bolt Main 1pc Seal

**Bore/Stroke:** 4.040 x 3.750 **Crankshaft:** Scat Nodular Iron

**Rods:** Scat 4340 I Beams W/ARP Rod Bolts **Pistons:** Hypereutectic 9.5:1 Compression

Rings: Moly

Camshaft: Hyd. Roller

Base Engine Part # HP33 Mid Dress Engine Part # HP33M Complete/Dyno Engine Part # HP33C Short Block Part # SP15

**Cam Specs:** 220/224 @50 .495in/.502ex 112LSA **Cylinder Heads:** OE Vortec Iron 64cc 1.94/1.50

Rocker Arms: Stamped Steel 1.5 Ratio Intake: Weiand Stealth Dual Plane Carburetor: Quick Fuel 680CFM

**Distributor:** MSD HEI **Fuel Pump:** Holley 110GPH

Wires: MSD 8mm

Balancer: 8" Neutral Balance