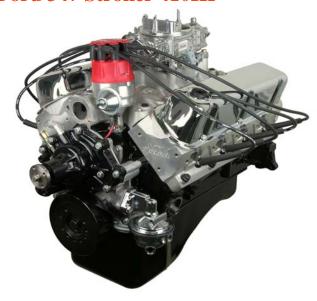

## Ford 347 Stroker 410HP

HP: 410 @ 5400RPM TQ: 420 @ 4000RPM Block: OE Ford Roller Block Bore/Stroke: 4.040 x 3.400 Crankshaft: Scat Nodular Steel Rods: Scat 4340 I Beam

Pistons: Forged 9.5:1 Compression

Rings: Moly

Camshaft: Hyd. Roller

Base Engine Part # HP20 Mid Dress Engine Part # HP20M Complete/Dyno Engine Part # HP20C

Short Block # SP24

**Cam Specs:** 220/224 @50 .512in/.512ex 112LSA **Cylinder Heads:** Edelbrock Aluminum 60cc 2.02/1.60

Rocker Arms: Aluminum 1.6 Roller Rockers

Intake: Edelbrock Performer RPM Carburetor: Quick Fuel 680cfm Distributor: MSD Pro Billet RTR Fuel Pump: Holley 110GPH

Wires: MSD 8mm

**Balancer:** Professional Products