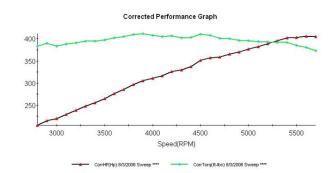

## Ford 347 Stroker 410HP

HP: 410 @ 5400RPM TQ: 420 @ 4000RPM Block: OE Ford Roller Block Bore/Stroke: 4.040 x 3.400 Crankshaft: Scat Nodular Steel Rods: Scat 4340 I Beam

Pistons: Forged 9.5:1 Compression