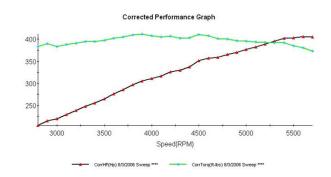

## Ford 351W 385HP

**HP:** 385 @ 5400RPM **TQ:** 390 @ 4000RPM **Block:** OE Ford Roller Block **Bore/Stroke:** 4.040 x 3.500 **Crankshaft:** OE 1pc 28oz Balance

Rods: OE Rods

Pistons: Hypereutectic 9.5:1 Compression