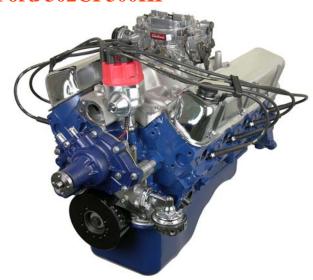

## **Ford 302CI 300HP**

**HP:** 300 **TQ:** 336

**Block:** OE Ford Roller Block **Bore/Stroke:** 4.040 x 3.500 **Crankshaft:** OE 1pc 50oz Balance

Rods: OE Rods

Pistons: Hypereutectic 9:1 Compression

Rings: Moly

Camshaft: Hyd. Roller

Base Engine Part # HP06 Mid Dress Engine Part # HP06M Complete/Dyno Engine Part # HP06C Short Block # SP08

Cam Specs: 219/219 @50 .498in/.498ex 112LSA Cylinder Heads: OE E7TE 62cc 1.77/1.46 Rocker Arms: Stamped Steel 1.6 Rockers

Intake: Weiand Stealth Dual Plane Carburetor: Quick Fuel 680cfm Distributor: MSD Pro Billet RTR Fuel Pump: Holley 110GPH

Wires: MSD 8mm

**Balancer:** Professional Products