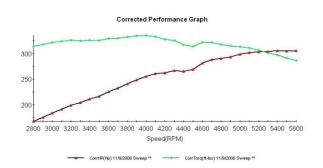

## **Ford 302CI 300HP**

**HP:** 300 **TQ:** 336

**Block:** OE Ford Roller Block **Bore/Stroke:** 4.040 x 3.500 **Crankshaft:** OE 1pc 50oz Balance

Rods: OE Rods

Pistons: Hypereutectic 9:1 Compression

Rings: Moly