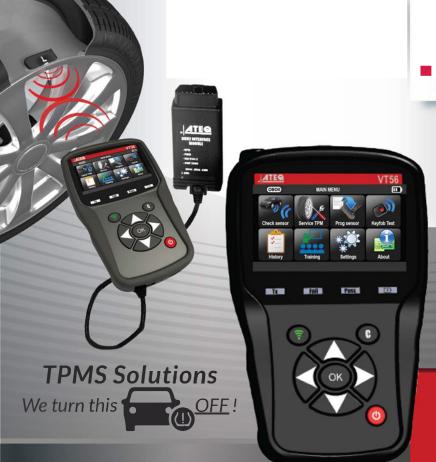

# VT56 OBDII TPMS DIAGNOSTIC TOOL

- ▶ INTELLIGENT, INTUITIVE AND TOTALLY RE-INVENTED
- HIGH RESOLUTION 4.3" COLOR DISPLAY
- THE MOST ADVANCED TPMS TOOL ON THE MARKET

The ATEQ VT56 has built on the features and user-friendliness of the ATEQ VT55 TPMS tool in a completely re-thought package.

#### FOR THE VT56

- The best TPMS tool with color screen and icon based navigation
- Ergonomic keypad
- Vehicle selection made easy with the integrated VIN barcode reader
- Multiple audit reports

Optional Wireless Printing with dock integrated printer