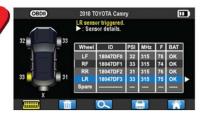

#### SENSORS ON ONE SCREEN

The VT56 displays al the sensor information on a single screen. Transfer to OBDII or PRINT the sensor details right away.