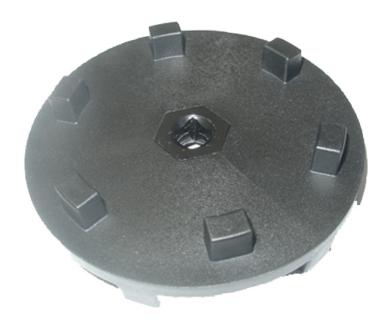

## 3/8" Drive Ford Fuel Filter Wrench

## Features:

- The low-profile, 3/8" drive Ford <u>fuel filter wrench allows mechanics to access those tough fuel filters</u> in tight quarters
- Used for removal and installation on the Ford Power Stroke diesel and International/Navistar diesel engines
- Both housing lids are located in the V of the engine and are covered by another housing this fuel filter wrench allows access to both of them
- Other Ford fuel filter wrenches sometimes break off the points of the lid because the pressure is not evenly distributed by the wrench
- This tool spreads the force of the removal over six contact points, preventing breakage
- Shipping Weight: 0.3 lbs.