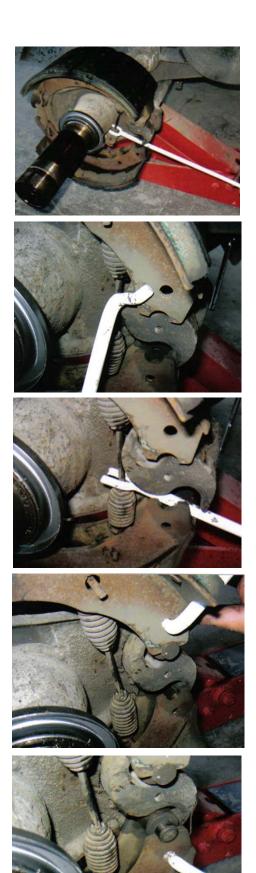

## ATD-5163 S-Cam Brake Tool Instructions

18 Wheeler brake shoe installer tool is a hand held device for changing the brake shoes on an S-Cam type drum brake assembly.

U-shaped fork on one end to stretch the retaining spring so that both halves of the brake shoes are held together. This allows the individual to hook up the pin.

An S-shaped device on the opposite end enables the user to position the brake shoes in a way that allows for leverage for installation of the rollers. The hooked end pulls the brake shoes apart so that the rollers can be installed faster and safely.