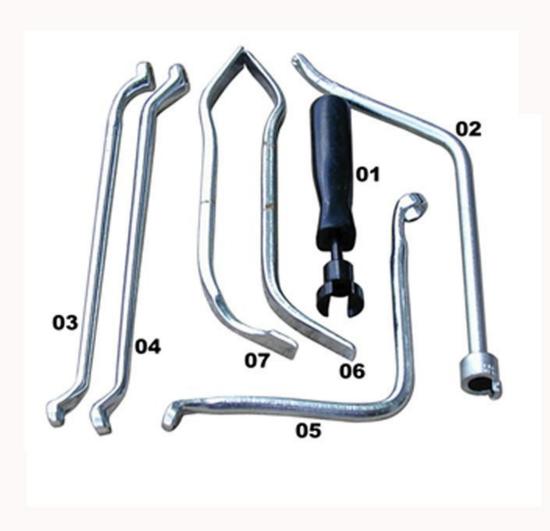

| ITEM# | ORDERING PART# | PART DESCRIPTION                                     |
|-------|----------------|------------------------------------------------------|
| 1     | PRT5147-01     | 5/16" (3/4" DIAMETER) BRAKE SPRING TOOL              |
| 2     | PRT5147-02     | 9-3/4" BRAKE SPRING TOOL                             |
| 3     | PRT5147-03     | 8-1/2" BRAKE BLEEDER WRENCH (5/16" AND 3/8" HEX BOX) |
| 4     | PRT5147-04     | 9" BRAKE BLEEDER WRENCH (1/4" AND 3/8" HEX BOX)      |
| 5     | PRT5147-05     | 90° 5-1/8" BRAKE BLEEDER WRENCH (8MM AND 10MM)       |
| 6     | PRT5147-06     | 8-3/16" BRAKE ADJUSTMENT TOOL (29° AND 45°)          |
| 7     | PRT5147-07     | 8-1/4" BRAKE ADJUSTMENT TOOL (29° AND 45°)           |