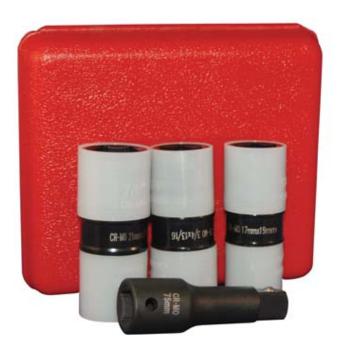

## Features:

- Manufactured using quality Chrome-Molybdenum alloy steel
- Feature protective plastic socket sleeves to prevent damage to expensive custom wheels
- Flip sockets give more sizes with fewer sockets
- Flip sockets and impact extension available individually

## Set Contains:

- Molded Storage Case
- (3) 1/2" Drive Flip Sockets
- ATD-43541 17mm x 19mm Flip Socket
- ATD-43542 3/4" x 13/16" Flip Socket
- ATD-43543 7/8" x 21mm Flip Socket
- (1) 1/2" Drive 3" Impact Extension
- ATD-4702 3" Long 1/2" Drive Impact Extensio