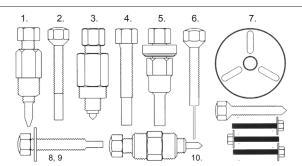

#### PARTS LIST

| Ref.# | Description                                        | Part #   |
|-------|----------------------------------------------------|----------|
| 1.    | GM Clutch Plate Remover                            | 90454    |
| 2.    | GM Clutch Plate Remover Arbor                      | 91195    |
| 3.    | GM Da-6 Clutch Plate Remover                       | 91212    |
| 4.    | Clutch End Plate Arbor                             | 91260    |
| 5.    | GM Clutch Plate Installer                          | 90458    |
| 6.    | Diesel Kiki/Mitsubishi Deep Remover Arbor          | 92260    |
| 7.    | Sankyo Clutch Plate Puller with 3 Bolts and Washer | 90902    |
| 8.    | 5/8" SAE Flatwasher ZP                             | 0281-054 |
| 9.    | Arbor                                              | 1052-001 |
| 10.   | Clutch Plate Remover                               | 91122    |