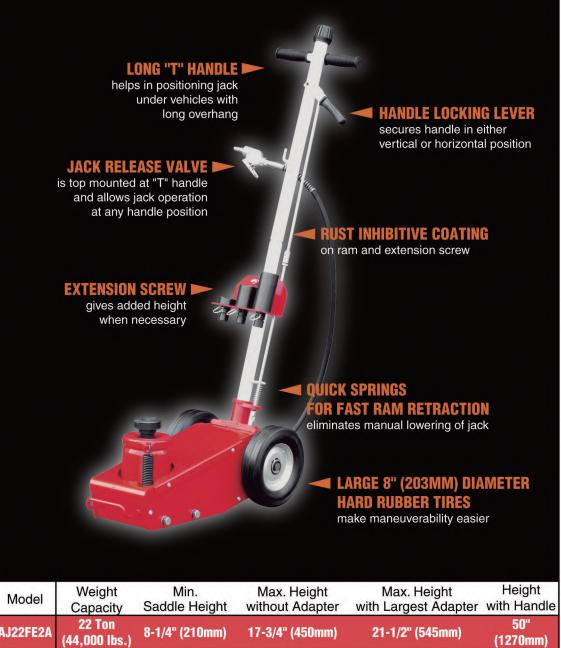

22 TON CAPACITY AIR OVER JACK W/ QUICK SPRINGS (2PC HANDLE)

| 100-145p   | si 4-1/2" (1            | 10mm)        | <b>22-</b> 3/8" (570mn | n) 12-3 | 3/4" (322mm) 112  | 2.4 lbs. (51kg) |
|------------|-------------------------|--------------|------------------------|---------|-------------------|-----------------|
| Air Pressi | ure Hydrau              | lic Lift     | Chassis Leng           | th Ch   | assis Width       | Net Weight      |
| AJ22FE2A   | 22 Ton<br>(44,000 lbs.) | 8-1/4" (210r | nm) 17-3/4"            | (450mm) | 21-1/2" (545mm)   | 50"<br>(1270mm) |
| Model      | Capacity                | Saddle Hei   |                        | Adapter | with Largest Adap | ter with Handle |

- Compact and portable
- Safety overload system prevents jack from being used beyond its rated capacity
- Comes with extended height saddle adapters
- MEETS ANSI STANDARD FOR PERFORMANCE AND SAFETY