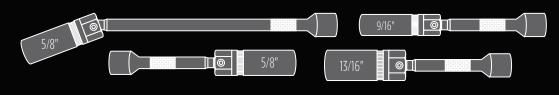

Model # 94404

MAGNETIC SPARK PLUG UNIVERSAL EXTENSION SOCKET SET

| Model     |                  |                                                                                                      | 94404 |
|-----------|------------------|------------------------------------------------------------------------------------------------------|-------|
| Includes: | 944042<br>944043 | 3/8"Dr. x 9/16"SP x 6"<br>3/8"Dr. x 5/8"SP x 6"<br>3/8"Dr. x 5/8"SP x 10"<br>3/8"Dr. x 13/16"SP x 6" |       |

## 3/8" DRIVE 6-POINT SOCKETS IN 9/16" X 6", 5/8" (16MM) X 6", 5/8" (16MM) X 10", & 13/16" X 6"

Astro Pneumatic Tool Company

AIR TOOLS

9440413/8"Dr. x 9/16"SP x 6"9440423/8"Dr. x 5/8"SP x 6"

| 944043 | 3/8"Dr. x 5/8"SP x 10" |
|--------|------------------------|
| 944044 | 3/8"Dr x 13/16"SP x 6" |

ACOM.

3 3/8" Drive x 5/8" SP x 10" 944043

4 3/8" Drive x 13/16" SP x 6" 944044

Rely only on high-grade hand tools offered on our virtual shelves.