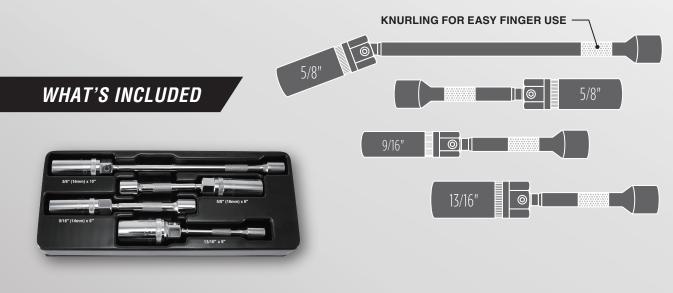

Model # 94404

MAGNETIC SPARK PLUG UNIVERSAL EXTENSION SOCKET SET

| Model     |                  |                                                                                                      | 94404 |
|-----------|------------------|------------------------------------------------------------------------------------------------------|-------|
| Includes: | 944042<br>944043 | 3/8"Dr. x 9/16"SP x 6"<br>3/8"Dr. x 5/8"SP x 6"<br>3/8"Dr. x 5/8"SP x 10"<br>3/8"Dr. x 13/16"SP x 6" |       |

## 3/8" DRIVE 6-POINT SOCKETS IN 9/16" X 6", 5/8" (16MM) X 6", 5/8" (16MM) X 10", & 13/16" X 6"

Astro Pneumatic Tool Company

AIR TOOLS

9440413/8"Dr. x 9/16"SP x 6"9440423/8"Dr. x 5/8"SP x 6"

| 944043 | 3/8"Dr. x 5/8"SP x 10" |
|--------|------------------------|
| 944044 | 3/8"Dr x 13/16"SP x 6" |

ACOM.

3 3/8" Drive x 5/8" SP x 10" 944043

4 3/8" Drive x 13/16" SP x 6" 944044

Rely only on high-grade hand tools offered on our virtual shelves.