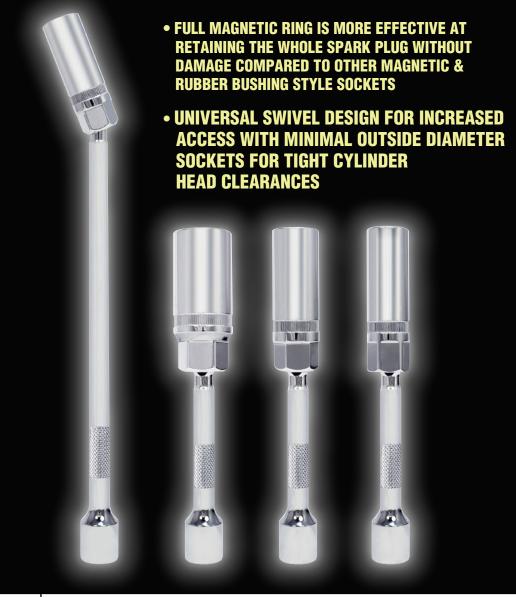

Model # 94404

MAGNETIC SPARK PLUG UNIVERSAL EXTENSION SOCKET SET

| Model     |                  |                                                                                                      | 94404 |
|-----------|------------------|------------------------------------------------------------------------------------------------------|-------|
| Includes: | 944042<br>944043 | 3/8"Dr. x 9/16"SP x 6"<br>3/8"Dr. x 5/8"SP x 6"<br>3/8"Dr. x 5/8"SP x 10"<br>3/8"Dr. x 13/16"SP x 6" |       |

## 3/8" DRIVE 6-POINT SOCKETS IN 9/16" X 6", 5/8" (16MM) X 6", 5/8" (16MM) X 10", & 13/16" X 6"

Astro Pneumatic Tool Company

AIR TOOLS

## MAGNETIC SPARK PLUG UNIVERSAL EXTENSION SOCKET SET

- Full magnetic ring for a more securely retained spark plug compared to other magnetic and rubber bushing style sockets
- Universal swivel design for increased access with minimal outside diameter sockets for tight cylinder head clearances
- ✓ 3/8" drive 6-point sockets in 9/16" x 6", 5/8" (16mm) x 6", 5/8" (16mm) x 10", and 13/16" x 6"