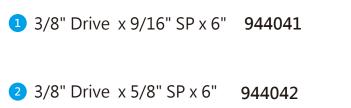

Model # 94404

MAGNETIC SPARK PLUG UNIVERSAL EXTENSION SOCKET SET

| Model     |                  |                                                                                                      | 94404 |
|-----------|------------------|------------------------------------------------------------------------------------------------------|-------|
| Includes: | 944042<br>944043 | 3/8"Dr. x 9/16"SP x 6"<br>3/8"Dr. x 5/8"SP x 6"<br>3/8"Dr. x 5/8"SP x 10"<br>3/8"Dr. x 13/16"SP x 6" |       |

9440413/8"Dr. x 9/16"SP x 6"9440423/8"Dr. x 5/8"SP x 6"

| 944043 | 3/8"Dr. x 5/8"SP x 10" |
|--------|------------------------|
| 944044 | 3/8"Dr x 13/16"SP x 6" |

ACOM.

3 3/8" Drive x 5/8" SP x 10" 944043