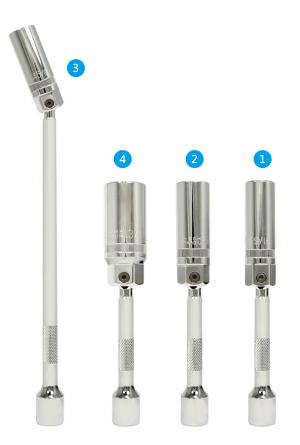

9440413/8"Dr. x 9/16"SP x 6"9440423/8"Dr. x 5/8"SP x 6"

| 944043 | 3/8"Dr. x 5/8"SP x 10" |
|--------|------------------------|
| 944044 | 3/8"Dr x 13/16"SP x 6" |

ACOM.

3 3/8" Drive x 5/8" SP x 10" 944043

4 3/8" Drive x 13/16" SP x 6" 944044

Rely only on high-grade hand tools offered on our virtual shelves.