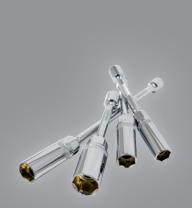

Model # 94404

MAGNETIC SPARK PLUG UNIVERSAL EXTENSION SOCKET SET

| Model     |                  |                                                                                                      | 94404 |
|-----------|------------------|------------------------------------------------------------------------------------------------------|-------|
| Includes: | 944042<br>944043 | 3/8"Dr. x 9/16"SP x 6"<br>3/8"Dr. x 5/8"SP x 6"<br>3/8"Dr. x 5/8"SP x 10"<br>3/8"Dr. x 13/16"SP x 6" |       |

## 3/8" DRIVE 6-POINT SOCKETS IN 9/16" X 6", 5/8" (16MM) X 6", 5/8" (16MM) X 10", & 13/16" X 6"

Astro Pneumatic Tool Company

AIR TOOLS

## MAGNETIC SPARK PLUG UNIVERSAL EXTENSION SOCKET SET

- Full magnetic ring for a more securely retained spark plug compared to other magnetic and rubber bushing style sockets
- Universal swivel design for increased access with minimal outside diameter sockets for tight cylinder head clearances
- ✓ 3/8" drive 6-point sockets in 9/16" x 6", 5/8" (16mm) x 6", 5/8" (16mm) x 10", and 13/16" x 6"